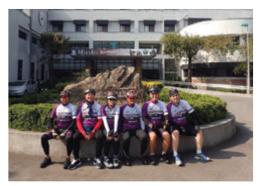

Subject to change. Contact Abraham at 9663 7837 or abe@chansonline.com for current information.

→ all me biased but there is no better way to take in the majestic mountain views and acquaint oneself with the unique cultures of Taiwan than on a cycling tour of the peninsula.

That was the experience of 18 of us who wheeled through Chiayi and Tainan on rented bicycles to spend some nine days exploring south Taiwan's prominent sights and places while feasting on local delicacies.

Six of us took on the Tataka/Alishan Challenge - climbing up to an elevation of 2000m in a day ride on a gradient of 14%. The mountains seemed to play hide-and-seek with us in the fog as we meandered through the (more)-up-than-down slopes. It was indeed hard work but the mountain views that greeted us at each climb encouraged us to pedal on.