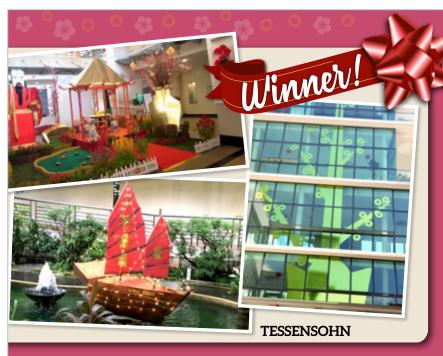

# REFRESHING SINGAPORE

ALSO AVAILABLE WITH LESS SUGAR

Decor Challenge Chinese New Year

For the Chinese New Year edition of the CSC Decorations Challenge, all three clubhouses went to town with their creative ideas to dress up their respective space with CNY-themed mascots, decorations, ribbons and lanterns.

While efforts by all three clubs were equally commendable, we are happy to announce CSC @ Tessensohn the proud winner. The judges were impressed by the extent of decorations around the clubhouse which included a beautiful Chinese Junk over the koi pond and the impressive four-storey high "money tree on glass". There was also the enchanting Zodiac Prediction zone that added to the festive significance of the season.

Once again, congratulations to CSC @ Tessensohn and a sincere thank you to the teams at CSC @ Bukit Batok and CSC @ Changi for the efforts.

Comprehensive Care You Can Trust

is one of the Approved Institutions for MCYS Baby-Bonus-Schen CHAS Providers and also Medisave Claimable for dental treatmel like Oral Surgery, Wisdom Tooth Removal & Dental Implants.