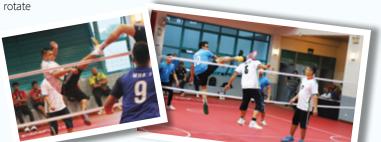

#### **Ministry of Home Affairs continues** Sepaktakraw dominance with sweep of Inter-Team and **Inter-Regu titles**

The Ministry of Home Affairs (MHA) proved to be unbeatable for a third year running as they swept both the Inter-Team and Inter-Regu crowns at the Public Service Sepaktakraw Tournaments, held on 21 and 28 Jan '18. MHA teams had won the titles in 2016 and 2017, and had set out to complete a double hat-trick in 2018. They duly delivered, with MHA teams claiming the top two positions in both events.

The Inter-Team Tournament with nine teams from six agencies competing, took place on 21 Jan while the Inter-Regu Tournament followed on 28 Jan with 35 teams from 11 agencies battling for honours. The Inter-Regu Tournament is designated a Championship STAR game starting this year and this has led to fierce competition among the teams for championship points.

The MHA contingent comprised officers from Singapore Police Force, Singapore Prison Service, Singapore Civil Defence Force and Immigration & Checkpoints Authority. MHA (1) emerged victorious in the Inter-Team Tournament while MHA (8) took the top spot in the Inter-Regu Tournament.

CPT Saifulbahri Mohd Idris, Sepaktakraw Convenor for MHA, attributed MHA's success to playing smart. "Team MHA's strategy has always been to pace and rotate our players frequently so as to last the entire tournament," he said. He added "MHA has a good mix of youthful and experienced players. Most of the players are also competing in the PERSES Sepaktakraw League so experience, hard work and passion got the teams across the finish line."