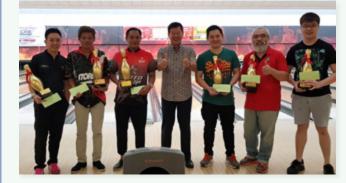

PERFECT GAMES. There was a record of 6 bowlers that scored perfect games during the SBF sanctioned events organised by the Club. 4 bowlers from Resort Bowl and 2 from Westwood bowl. Besides the golden bowling pin that each bowler received for their feat, the bowlers will share the prize money of \$10K divided equally amongst the bowlers of the respective Clubhouses who aced the perfect game. For the bowlers in Resort bowl, each bowler will receive \$2.5K. The bowlers from Westwood Bowl will each receive \$5K. The perfect game bowlers are Boston Ang, Hairon Awang, How Wang, Yew Koon, Tiac Pin and Shafie. Once again, congratulations to all of them for achieving this rare feat in a competition.