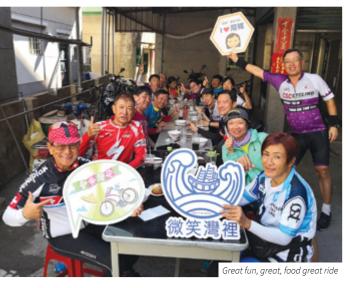

Andrew's comment that all of us would put on weight after the trip was hard to fathom at first. How could that be possible when we would be riding over tens of kilometres each day? Well, we were received with such great hospitality and generosity - every meal was a feast of local specialties at highly rated restaurants. What could be more satisfying than to savour a hearty delectable meal after a ride!

Even after returning to Singapore, the euphoria of the Taiwan Cycling Tour ebbed in my mind for some more days. More than the places visited, it is the fond memories of shared experiences and friendships formed during the trip that will remain indelible for a very long time.