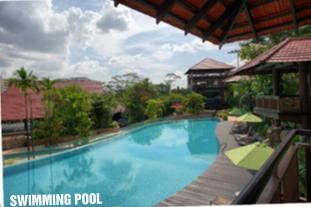

CAPEX. Despite the fiscal challenges, the Club will continue to improve the facilities of the Club. As part of the façade upgrading of Tessensohn Clubhouse, the corridors of the 2<sup>nd</sup> and 3<sup>rd</sup> level will be given a makeover. The swimming pool covered walkway and the alfresco dining area will be given a facelift. It will include a shelter over the alfresco dining area and a lift to enhance mobility. All these will complement the façade upgrading of the Clubhouse. The outcome will be a modern town club. Four of the lifts at Bukit Batok Clubhouse will either be overhauled or replaced to enhance the safety and experience of the users. Bukit Batok Clubhouse will also be repainted.