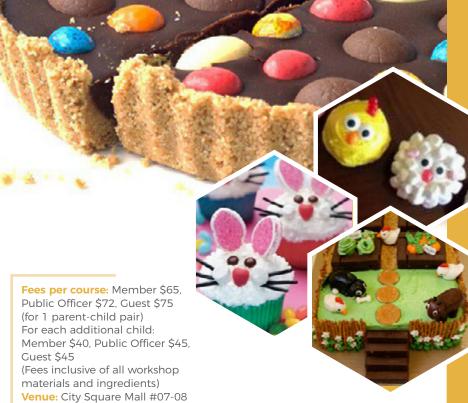

# Parent-child Baking with Amy

As a family activity, cooking with kids is invaluable for the bonding opportunity between parent and child. Being able to create something together also offers joy unspeakable for both the adult and the child. Don't miss these baking sessions by renowned Baking Instructor Amy.

#### **Chocolate Fudge** Cake Making

Date: Sun, 22 Apr '18 Register by: 16 Apr '18

#### **Shopkin Chiffon** Cake Making

Date: Sun, 13 May '18 Register by: 7 May '18 Time: 2pm - 5pm

Fees: Member \$78. Public Officer \$84. Guest \$88 (for 1 parent-child pair. Child's age 3 to 11 years old). For each additional child: Member \$40,

Public Officer/Guest \$45

Fee includes all ingredients and a take home 6" cake

Venue: CSC @ Tessensohn

Contact: Gek Cheng at 6391 5624

or kuagekcheng@csc.sg