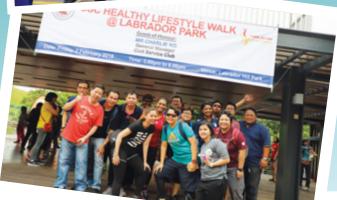

# CSC HEALTHY LIFESTYLE WALK LABRADOR PARK

About 200 civil servants from 12 government agencies gathered at Labrador Park on Friday, 2 Feb '18 for the Civil Service Club's regular Healthy Lifestyle Walk. An ongoing programme designed to keep public officers active and healthy, this edition of the walk took participants through one of Singapore's most scenic and historic park areas. Flagging off the event at 4pm was Mr Charlie Ng, General Manager of Civil Service Club.

Participants enjoyed a leisurely stroll on a 4.7km-loop which took them past Berlayar Creek, the Dragon's Teeth Gate replica and Labrador Park hill. Besides getting close to nature and taking in scenic views of Sentosa across Keppel Harbour, they got to revisit some of Singapore's World War II past.

At the end of the walk, participants were rewarded with fun packs and a chance at a lucky draw. First-time participant Mr Phillip Hou from Singapore Examinations and Assessment Board (SEAB) said it was a meaningful afternoon well spent for his group of about 20 colleagues who signed up for the walk together.

Look out for the next CSC Healthy Lifestyle Walk - coming soon to a green space near you!