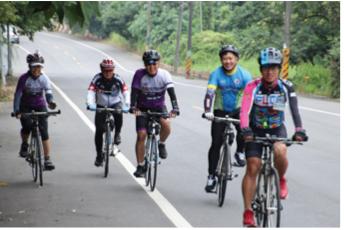

Six of us took on the Tataka/Alishan Challenge - climbing up to an elevation of 2000m in a day ride on a gradient of 14%. The mountains seemed to play hide-and-seek with us in the fog as we meandered through the (more)-up-than-down slopes. It was indeed hard work but the mountain views that greeted us at each climb encouraged us to pedal on.

One of the oldest riders, Robert, encored his last 50m-uphill ride three times amidst cheers and claps to ensure that his victory was captured on video. He said, "I want to show this (video) to my grandson and tell him, if Grandpa can do it, so can you!" At 72, Robert's positive spirit and determination had been an inspiration for us all! Three cheers to Uncle Robert, hip-hip-hooray!