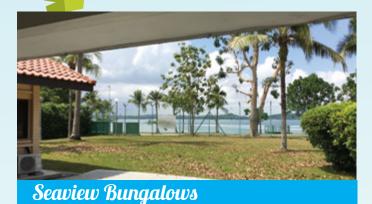

47 bungalows with between one and six bedrooms. Among these bungalows is the most spacious chalet option in Singapore, measuring approximately 10 times the size of an average five-room HDB flat. Additional facilities at Aloha Changi include a multi-purpose hall and outdoor wet and dry playground areas.

Both properties have been upgraded recently: Aloha Loyang in September 2017 and Aloha Changi in July 2017. Both are pending BCA Green Mark certifications – Gold for Changi and Platinum for Loyang, with its photovoltaic energy conservation system, rainwater harvesting system and landscaping that promotes water conservation.