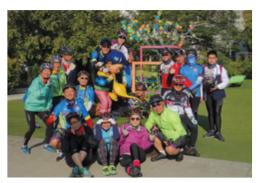

That was the experience of 18 of us who wheeled through Chiayi and Tainan on rented bicycles to spend some nine days exploring south Taiwan's prominent sights and places while feasting on local delicacies.

When riders on Tour B joined the first group on the fourth day, the ride took a turn - from the challenging mountains to the flat terrain and heavier traffic flow of Tainan townships and city. We rode through interesting sights in Chiayi and Tainan and got to appreciate their historical past, the culture and aspirations of the new generation, as well as their various faiths. The places we visited, such as Yan Shuei Catholic Church, Tiled-paved Salt Fields, Shanhua Distillery, Anping Treehouse, Chi Mei Museum, Sicao Mangrove Green Channel, just to name some, left a deep impression in me.

Though Tour B was a leisurely ride for the avid riders, Sau Mei said she liked being able to visit places on wheels, especially places that are less accessible. Andy Ngai was pleasantly surprised that the Salt Mountain was part of the itinerary; he had wanted to visit but was unsure how to get there without hired transport.