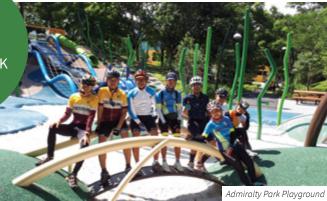

23 Dec 2017 LOCAL RIDE:

GETTING TO ADMIRALTY P<u>ARK</u>

by Oei Su Cheok

Arriving at Admiralty Park was the day's highlight after cycling through Punggol Barat, Simpang Kiri, Sembawang Park, Marsiling and Ulu Sembawang. We were pleased that our riders have found this route refreshing – something familiar and yet something new.

As we rode into Admiralty Park, nothing seemed to have changed from the park that we have known before. It is still the same forested park on the banks of the stream. Lo and behold, as we approached Republic Polytechnic, the family crowds gathered to play at the spanking new slides and other colourful play equipment. Our cyclists had a go on some of the slides. Whizzz! We'll come again another day. Join us for more rides of discovery.