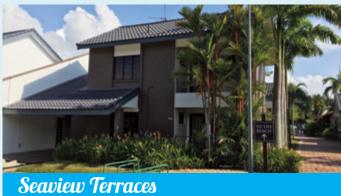

47 bungalows with between one and six bedrooms. Among these bungalows is the most spacious chalet option in Singapore, measuring approximately 10 times the size of an average five-room HDB flat. Additional facilities at Aloha Changi include a multi-purpose hall and outdoor wet and dry playground areas.

Both properties have been upgraded recently: Aloha Loyang in September 2017 and Aloha Changi in July 2017. Both are pending BCA Green Mark certifications – Gold for Changi and Platinum for Loyang, with its photovoltaic energy conservation system, rainwater harvesting system and landscaping that promotes water conservation.