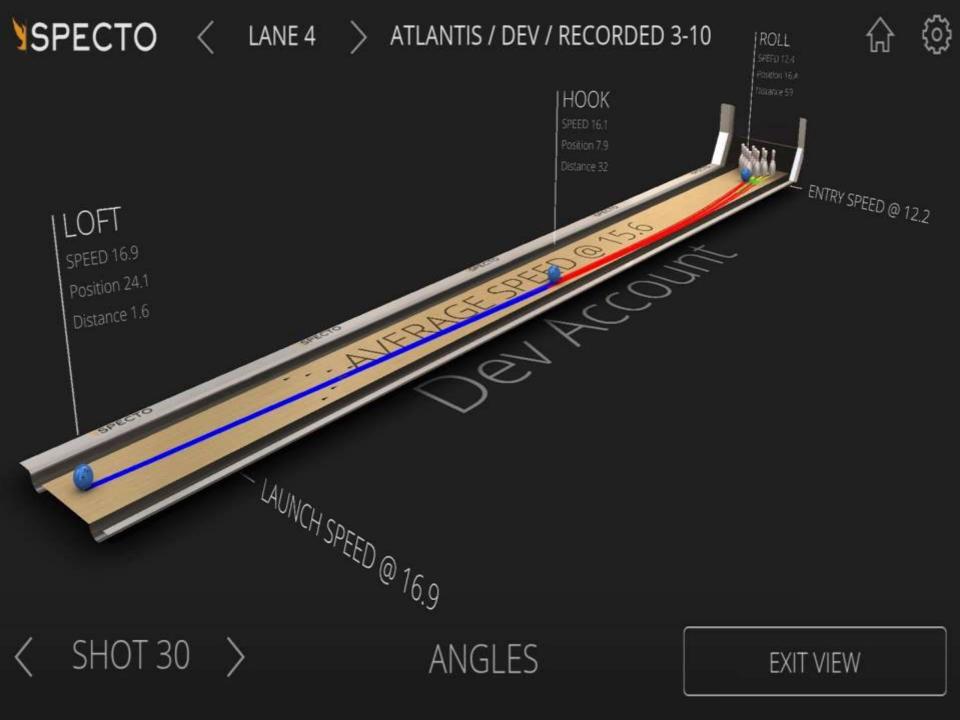

# SPECTO < LANE 4 > ATLANTIS / DEV / RECORDED 3-10

|    | ハ | ¢. |  |
|----|---|----|--|
| -4 |   | À  |  |
|    | л |    |  |
|    |   | ۰. |  |

| 1           | ARROWS       | BREAKPOINT<br>BOARD | ENTRY<br>ANGLE | LAUNCH<br>SPEED | RPM                | HOOK<br>BOARD |
|-------------|--------------|---------------------|----------------|-----------------|--------------------|---------------|
| 29          | 18.0         | 7.4                 | 6.4            | 16.9            | 346                | 10.1          |
| 30          | 16.1         | 4.5                 | 7.3            | 16.9            | 346                | 7.9           |
| 31          | 16.2         | 2.1                 | 6.6            | 16.7            | 360                | 7.1           |
| 32          | 15.4         | 1.0                 | 5.6            | 16.7            | 333                | 6.4           |
| TABLE VIEW  | DEEP PRACTIC | E 🗊 30 VIEW         | E CLEAP        | ISCREEN         | C RECORD & S       | AVE YOUR SESS |
| Carrier and |              |                     |                |                 |                    |               |
| -           |              |                     |                |                 | Contraction of the |               |
|             |              | I MY SESSIO         | ONS 🛛 🖓 CH     | ALLENGES        | 🗞 PRACTICES        |               |
|             |              |                     |                |                 |                    |               |