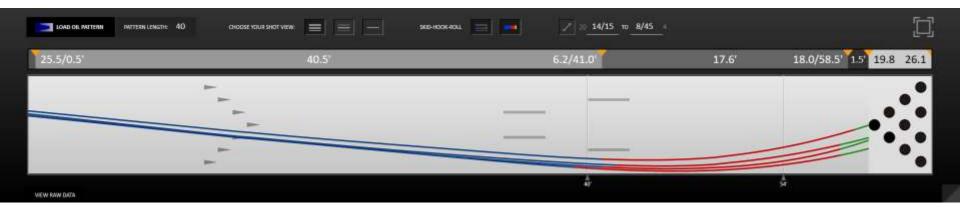

# SPECTO < LANE 4 > ATLANTIS / DEV / RECORDED 3-10

|    | ハ | ¢. |  |
|----|---|----|--|
| -4 |   | À  |  |
|    | л |    |  |
|    |   | ۰. |  |

| 1           | ARROWS       | BREAKPOINT<br>BOARD | ENTRY<br>ANGLE | LAUNCH<br>SPEED | RPM                | HOOK<br>BOARD |
|-------------|--------------|---------------------|----------------|-----------------|--------------------|---------------|
| 29          | 18.0         | 7.4                 | 6.4            | 16.9            | 346                | 10.1          |
| 30          | 16.1         | 4.5                 | 7.3            | 16.9            | 346                | 7.9           |
| 31          | 16.2         | 2.1                 | 6.6            | 16.7            | 360                | 7.1           |
| 32          | 15.4         | 1.0                 | 5.6            | 16.7            | 333                | 6.4           |
| TABLE VIEW  | DEEP PRACTIC | E 🗊 30 VIEW         | E CLEAP        | ISCREEN         | C RECORD & S       | AVE YOUR SESS |
| Carrier and |              |                     |                |                 |                    |               |
| -           |              |                     |                |                 | Contraction of the |               |
|             |              | I MY SESSIO         | ONS 🛛 🖓 CH     | ALLENGES        | 🗞 PRACTICES        |               |
|             |              |                     |                |                 |                    |               |