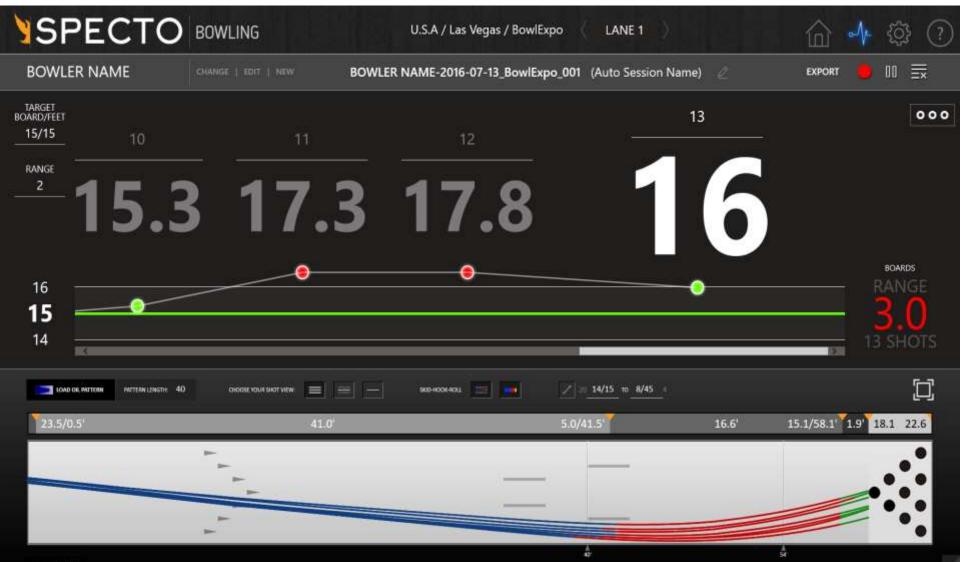

#### BOWLER NAME

• 0

COMMENT OF LOCAL NEW

- # 10 CI = 40.00

| 14    | -     | -      | -     | ÷   | -      | -    |      | =    | H    | Ξ    | H  | =    | 1442  | =   | ÷   | -  | E   | - | -     | -   |     | -  | =    | Ξ    | -      |
|-------|-------|--------|-------|-----|--------|------|------|------|------|------|----|------|-------|-----|-----|----|-----|---|-------|-----|-----|----|------|------|--------|
| 104   | - 400 | 87781  |       | 14  | 43/10  | 10.8 | 88/8 | 101  | 34.4 | 11.1 |    | 155  | MAIR  | -   |     |    | -   | - | -     | w   | 107 | P. | 11.1 |      |        |
| -111  | 10    | 1.7/14 |       |     | 1771   | 10.0 | 10/1 | 11.0 | 18.0 | -    | -  | -    | mile  | 45  | -   |    | 140 | - | -     |     |     | v  |      |      |        |
| 10    | 85    | 657/83 | 1.4   | 12  | A7/10  | 14.8 | 83/6 | -    | 34.4 | 11.1 | u  | -    | -     | -   | 11  | 1  |     | - |       | w.  | 10  | ŧ. | 12.0 | 18.6 |        |
| -101  | -     | 17/10  |       | -   | \$8/10 | 16.6 | 74/1 | 10.2 | 125  | 111  |    | -0.6 | mare  | 10  | ur. |    | -   |   | 200   |     | 11  | 7  | -    | 12.6 | 100.00 |
| 10    | -     | 67/65  |       |     | 14/12  | 16.5 | 45/# | 4.1  | 0.00 | 21.4 | -  | -    | -     | 4.9 | -   | 1  |     |   | - 114 |     | 10  | ¥. |      | 11.4 | 1.1.1  |
| 101   | **    |        |       | -   | \$4/18 | 15.6 | 88/8 | 17.4 | 24.6 | 214  | 14 | 1.6  | 114/1 | 47  | 10  |    | 4.0 |   | -     |     |     | 7  | 18.5 | 12.4 | (real) |
|       |       | 87.748 |       |     | na/m   | 100  | THE  |      |      |      |    | 14.5 | marke | in. | ΠŔ. | 12 | 144 |   |       | -IF |     |    | 100  | in t |        |
|       |       | ****** | 1.000 | 1.0 | 0.0200 | 1010 | 4478 |      |      |      |    |      |       |     | U.  |    |     |   |       |     |     | -  |      | aur  | 100    |
| 110   |       |        | U.    | 1.6 | 14/10  | 14.4 | 14/1 |      |      |      |    | 16.6 | 000   | 44  | te  | R. |     |   | 110   | 17  | IT  |    | 14   | 40   | n.     |
| WHAT. | -     |        | 1.150 |     |        | L.C. | -    |      |      |      |    |      |       | -   |     |    |     |   |       |     | -   |    |      |      |        |
| THE R |       |        |       |     |        | 100  | 005  |      |      |      |    |      |       |     |     |    |     |   |       |     |     |    | 1000 |      |        |
|       |       |        |       |     |        |      |      |      |      |      |    |      |       |     |     |    |     |   |       |     |     |    |      | -    |        |
|       |       |        |       | -   |        |      |      |      |      |      |    | -    |       |     |     |    |     |   |       |     | _   | -  | -    |      | •      |
| -     | -     | -      | _     | _   |        |      |      | _    | _    | _    | _  | _    |       | -   |     | _  | _   |   |       | -   |     | -  |      | •    |        |
| _     | -     | -      | _     | -   | -      | -    |      | -    | -    | -    | _  | _    | _     | _   | -   | _  | _   |   |       |     | -   |    | -    |      |        |
| _     | -     | _      |       | -   |        | _    | _    |      | -    |      | -  | -    | -     | -   | -   | -  |     |   |       | -   |     | -  |      |      | •      |
|       |       |        |       |     |        |      |      |      |      |      |    |      | _     |     |     |    |     | - |       |     |     | -  |      |      | -      |