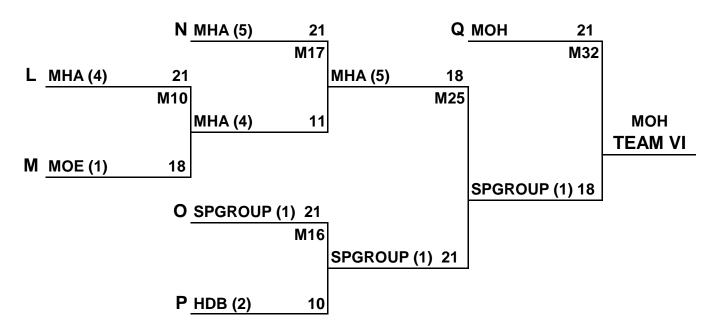

#### **GROUP C - WINNERS' POOL (9:00AM)**

#### **GROUP C - LOSERS' POOL**

Date : Saturday, 15 February 2025

Time : 9.00am to 7.00pm Venue : Woodlands Sports Hall

# <u>SCHEDULE</u>

| Match<br>No. | Time    | Group / Ct<br>No. | Fixtures                   |    |                          | Score   |
|--------------|---------|-------------------|----------------------------|----|--------------------------|---------|
| 1            | 9.00am  | D (1)             | GOVTECH                    | vs | HDB (1)                  | 13 - 21 |
| 2            | 9.00am  | D (2)             | MHA (8)                    | vs | MSE (3)                  | 21 - 14 |
| 3            | 9.00am  | D (3)             | MINDEF (1)                 | vs | MHA (1)                  | 9 - 21  |
| 4            | 9.20am  | C (1)             | MOH                        | vs | MOE (1)                  | 21 - 9  |
| 5            | 9.20am  | C (2)             | MHA (4)                    | vs | HDB (2)                  | 17 - 21 |
| 6            | 9.20am  | C (3)             | SPGROUP (1)                | vs | MHA (5)                  | 14 - 21 |
| 7            | 9.40am  | D (1)             | Loser of M2<br>MSE (3)     | vs | Loser of M1<br>GOVTECH   | 21 - 4  |
| 8            | 9.40am  | D (2)             | Winner of M2<br>MHA (8)    | vs | Winner of M1<br>HDB (1)  | 21 - 4  |
| 9            | 9.40am  | D (3)             | SPGROUP (3)                | vs | Winner of M3<br>MHA (1)  | 17 - 21 |
| 10           | 10.00am | C (1)             | Loser of M5<br>MHA (4)     | vs | Loser of M4<br>MOE (1)   | 21 - 18 |
| 11           | 10.00am | C (2)             | Winner of M5<br>HDB (2)    | vs | Winner of M4<br>MOH      | 15 - 21 |
| 12           | 10.00am | C (3)             | MSE (2)                    | vs | Winner of M6<br>MHA (5)  | 21 - 17 |
| 13           | 10.20am | D (1)             | Loser of M3<br>MINDEF (1)  | vs | Loser of M8<br>HDB (1)   | 21 - 11 |
| 14           | 10.20am | D (2)             | Loser of M9<br>SPGROUP (3) | vs | Winner of M7<br>MSE (3)  | 15 - 21 |
| 15           | 10.20am | B (3)             | MINDEF (2)                 | vs | MHA (2)                  | 8 - 21  |
| 16           | 10.40am | C (1)             | Loser of M6<br>SPGROUP (1) | vs | Loser of M11<br>HDB (2)  | 21 - 10 |
| 17           | 10.40am | C (2)             | Loser of M12<br>MHA (5)    | vs | Winner of M10<br>MHA (4) | 21 - 11 |
| 18           | 10.40am | B (3)             | MOE (2)                    | vs | HDB (3)                  | 21 - 20 |
| 19           | 11.00am | B (1)             | SPGROUP (2)                | vs | MSE (4)                  | 21 - 18 |
| 20           | 11.00am | A (2)             | MOE (3)                    | vs | MHA (3)                  | 21 - 13 |
| 21           | 11.00am | A (3)             | MHA (6)                    | VS | HDB (4)                  | 21 - 12 |

| Match<br>No. | Time    | Group / Ct<br>No. | Fixtures                     |    |                              | Score   |
|--------------|---------|-------------------|------------------------------|----|------------------------------|---------|
| 22           | 11.20am | D (1)             | Winner of M14<br>MSE (3)     | vs | Winner of M13<br>MINDEF (1)  | 20 - 21 |
| 23           | 11.20am | D (2)             | Winner of M9<br>MHA (1)      | vs | Winner of M8<br>MHA (8)      | 21 - 19 |
| 24           | 11.20am | B (3)             | Loser of M18<br>HDB (3)      | vs | Loser of M15<br>MINDEF (2)   | 21 - 14 |
| 25           | 11.40am | C (1)             | Winner of M17<br>MHA (5)     | vs | Winner of M16<br>SPGROUP (1) | 18 - 21 |
| 26           | 11.40am | C (2)             | MSE (2)                      | vs | Winner of M11<br>MOH         | 21 - 19 |
| 27           | 11.40am | B (3)             | Winner of M18<br>MOE (2)     | vs | Winner of M15<br>MHA (2)     | 21 - 16 |
| 28           | 12.00pm | B (1)             | MHA (7)                      | vs | Winner of M19<br>SPGROUP (2) | 10 - 21 |
| 29           | 12.00pm | A (2)             | MSE (1)                      | vs | Winner of M20<br>MOE (3)     | 21 - 6  |
| 30           | 12.00pm | A (3)             | SPGROUP (4)                  | vs | Winner of M21<br>MHA (6)     | 17 - 21 |
| 31           | 12.20pm | D (1)             | Loser of M23<br>MHA (8)      | vs | Winner of M22<br>MINDEF (1)  | 21 - 16 |
| 32           | 12.20pm | C (2)             | Loser of M26<br>MOH          | vs | Winner of M25<br>SPGROUP (1) | 21 - 18 |
| 33           | 12.20pm | B (3)             | Loser of M19<br>MSE (4)      | vs | Loser of M27<br>MHA (2)      | 14 - 21 |
| 34           | 12.40pm | B (1)             | Loser of M28<br>MHA (7)      | vs | Winner of M24<br>HDB (3)     | 21 - 9  |
| 35           | 12.40pm | A (2)             | Loser of M20<br>MHA (3)      | vs | Loser of M30<br>SPGROUP (4)  | 21 - 19 |
| 36           | 12.40pm | A (3)             | Loser of M21<br>HAB (4)      | vs | Loser of M29<br>MOE (2)      | 7 - 21  |
| 37           | 1.00pm  | B (1)             | Winner of M28<br>SPGROUP (2) | vs | Winner of M28<br>MOE (2)     | 21 - 18 |
| 38           | 1.00pm  | A (2)             | Winner of M29<br>MSE (1)     | vs | Winner of M30<br>MHA (6)     | 21 - 9  |
| 39           | 1.20pm  | B (1)             | Winner of M34<br>MHA (7)     | vs | Winner of M33<br>MHA (2)     | 21 - 12 |
| 40           | 1.20pm  | A (2)             | Winner of M35<br>MHA (3)     | vs | Winner of M36<br>MOE (3)     | 15 - 21 |
| 41           | 1.40pm  | B (1)             | Loser of M37<br>MOE (2)      | VS | Winner of M39<br>MHA (7)     | 13 - 21 |

| Match<br>No.    | Time            | Group / Ct<br>No.         | Fixtures                     |    |                          | Score   |  |  |
|-----------------|-----------------|---------------------------|------------------------------|----|--------------------------|---------|--|--|
| 42              | 1.40pm          | A (2)                     | Loser of M38<br>MHA (6)      | vs | Winner of M40<br>MOE (3) | 21 - 9  |  |  |
|                 | BREAK (40 Mins) |                           |                              |    |                          |         |  |  |
| 43              | 2.40pm          | QF 1 (1)                  | Winner of M38<br>MSE (1)     | vs | Winner of M31<br>MHA (8) | 21 - 14 |  |  |
| 44              | 2.40pm          | QF 2 (2)                  | Winner of M37<br>SPGROUP (2) | vs | Winner of M32<br>MOH     | 12 - 21 |  |  |
| 45              | 3.00pm          | QF 3 (1)                  | Winner of M42<br>MHA (6)     | vs | Winner of M23<br>MHA (1) | 21 - 19 |  |  |
| 46              | 3.00pm          | QF 4 (2)                  | Winner of M41<br>MHA (7)     | vs | Winner of M26<br>MSE (2) | 15 - 21 |  |  |
|                 | BREAK (10 Mins) |                           |                              |    |                          |         |  |  |
| 47              | 3.30pm          | SF 1 (1)                  | WINNER OF M43<br>MSE (1)     | vs | WINNER OF M44<br>MOH     | 14 - 21 |  |  |
| 48              | 3.30pm          | SF 2 (2)                  | WINNER OF M45<br>MHA (6)     | vs | WINNER OF M46<br>MSE (2) | 15 - 21 |  |  |
| BREAK (10 Mins) |                 |                           |                              |    |                          |         |  |  |
| 49              | 4.00pm          | 3rd & 4th<br>Placings (2) | LOSER OF M47<br>MSE (1)      | vs | LOSER OF M48<br>MHA (6)  | 21 - 18 |  |  |
| 50              | 4.00pm          | FINALS (1)                | WINNER OF M47<br>MOH         | vs | WINNER OF M48<br>MSE (2) | 12 - 21 |  |  |