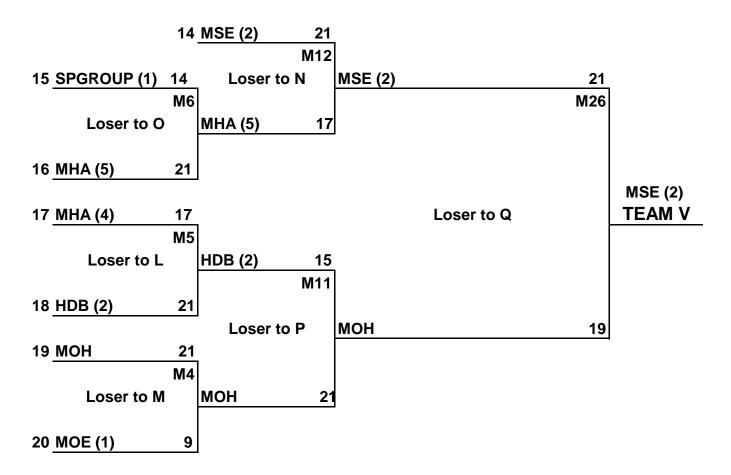

#### **GROUP C - WINNERS' POOL (9:00AM)**

#### **GROUP C - LOSERS' POOL**

Date : Saturday, 15 February 2025

Time : 9.00am to 7.00pm Venue : Woodlands Sports Hall

# <u>SCHEDULE</u>

| Match<br>No. | Time    | Group / Ct<br>No. | Fixtures                   |    |                          | Score   |
|--------------|---------|-------------------|----------------------------|----|--------------------------|---------|
| 1            | 9.00am  | D (1)             | GOVTECH                    | vs | HDB (1)                  | 13 - 21 |
| 2            | 9.00am  | D (2)             | MHA (8)                    | vs | MSE (3)                  | 21 - 14 |
| 3            | 9.00am  | D (3)             | MINDEF (1)                 | vs | MHA (1)                  | 9 - 21  |
| 4            | 9.20am  | C (1)             | MOH                        | vs | MOE (1)                  | 21 - 9  |
| 5            | 9.20am  | C (2)             | MHA (4)                    | vs | HDB (2)                  | 17 - 21 |
| 6            | 9.20am  | C (3)             | SPGROUP (1)                | vs | MHA (5)                  | 14 - 21 |
| 7            | 9.40am  | D (1)             | Loser of M2<br>MSE (3)     | vs | Loser of M1<br>GOVTECH   | 21 - 4  |
| 8            | 9.40am  | D (2)             | Winner of M2<br>MHA (8)    | vs | Winner of M1<br>HDB (1)  | 21 - 4  |
| 9            | 9.40am  | D (3)             | SPGROUP (3)                | vs | Winner of M3<br>MHA (1)  | 17 - 21 |
| 10           | 10.00am | C (1)             | Loser of M5<br>MHA (4)     | vs | Loser of M4<br>MOE (1)   | 21 - 18 |
| 11           | 10.00am | C (2)             | Winner of M5<br>HDB (2)    | vs | Winner of M4<br>MOH      | 15 - 21 |
| 12           | 10.00am | C (3)             | MSE (2)                    | vs | Winner of M6<br>MHA (5)  | 21 - 17 |
| 13           | 10.20am | D (1)             | Loser of M3<br>MINDEF (1)  | vs | Loser of M8<br>HDB (1)   | 21 - 11 |
| 14           | 10.20am | D (2)             | Loser of M9<br>SPGROUP (3) | vs | Winner of M7<br>MSE (3)  | 15 - 21 |
| 15           | 10.20am | B (3)             | MINDEF (2)                 | vs | MHA (2)                  | 8 - 21  |
| 16           | 10.40am | C (1)             | Loser of M6<br>SPGROUP (1) | vs | Loser of M11<br>HDB (2)  | 21 - 10 |
| 17           | 10.40am | C (2)             | Loser of M12<br>MHA (5)    | vs | Winner of M10<br>MHA (4) | 21 - 11 |
| 18           | 10.40am | B (3)             | MOE (2)                    | vs | HDB (3)                  | 21 - 20 |
| 19           | 11.00am | B (1)             | SPGROUP (2)                | vs | MSE (4)                  | 21 - 18 |
| 20           | 11.00am | A (2)             | MOE (3)                    | vs | MHA (3)                  | 21 - 13 |
| 21           | 11.00am | A (3)             | MHA (6)                    | VS | HDB (4)                  | 21 - 12 |

| Match<br>No. | Time    | Group / Ct<br>No. | Fixtures                     |    |                              | Score   |
|--------------|---------|-------------------|------------------------------|----|------------------------------|---------|
| 22           | 11.20am | D (1)             | Winner of M14<br>MSE (3)     | vs | Winner of M13<br>MINDEF (1)  | 20 - 21 |
| 23           | 11.20am | D (2)             | Winner of M9<br>MHA (1)      | vs | Winner of M8<br>MHA (8)      | 21 - 19 |
| 24           | 11.20am | B (3)             | Loser of M18<br>HDB (3)      | vs | Loser of M15<br>MINDEF (2)   | 21 - 14 |
| 25           | 11.40am | C (1)             | Winner of M17<br>MHA (5)     | vs | Winner of M16<br>SPGROUP (1) | 18 - 21 |
| 26           | 11.40am | C (2)             | MSE (2)                      | vs | Winner of M11<br>MOH         | 21 - 19 |
| 27           | 11.40am | B (3)             | Winner of M18<br>MOE (2)     | vs | Winner of M15<br>MHA (2)     | 21 - 16 |
| 28           | 12.00pm | B (1)             | MHA (7)                      | vs | Winner of M19<br>SPGROUP (2) | 10 - 21 |
| 29           | 12.00pm | A (2)             | MSE (1)                      | vs | Winner of M20<br>MOE (3)     | 21 - 6  |
| 30           | 12.00pm | A (3)             | SPGROUP (4)                  | vs | Winner of M21<br>MHA (6)     | 17 - 21 |
| 31           | 12.20pm | D (1)             | Loser of M23<br>MHA (8)      | vs | Winner of M22<br>MINDEF (1)  | 21 - 16 |
| 32           | 12.20pm | C (2)             | Loser of M26<br>MOH          | vs | Winner of M25<br>SPGROUP (1) | 21 - 18 |
| 33           | 12.20pm | B (3)             | Loser of M19<br>MSE (4)      | vs | Loser of M27<br>MHA (2)      | 14 - 21 |
| 34           | 12.40pm | B (1)             | Loser of M28<br>MHA (7)      | vs | Winner of M24<br>HDB (3)     | 21 - 9  |
| 35           | 12.40pm | A (2)             | Loser of M20<br>MHA (3)      | vs | Loser of M30<br>SPGROUP (4)  | 21 - 19 |
| 36           | 12.40pm | A (3)             | Loser of M21<br>HAB (4)      | vs | Loser of M29<br>MOE (2)      | 7 - 21  |
| 37           | 1.00pm  | B (1)             | Winner of M28<br>SPGROUP (2) | vs | Winner of M28<br>MOE (2)     | 21 - 18 |
| 38           | 1.00pm  | A (2)             | Winner of M29<br>MSE (1)     | vs | Winner of M30<br>MHA (6)     | 21 - 9  |
| 39           | 1.20pm  | B (1)             | Winner of M34<br>MHA (7)     | vs | Winner of M33<br>MHA (2)     | 21 - 12 |
| 40           | 1.20pm  | A (2)             | Winner of M35<br>MHA (3)     | vs | Winner of M36<br>MOE (3)     | 15 - 21 |
| 41           | 1.40pm  | B (1)             | Loser of M37<br>MOE (2)      | VS | Winner of M39<br>MHA (7)     | 13 - 21 |