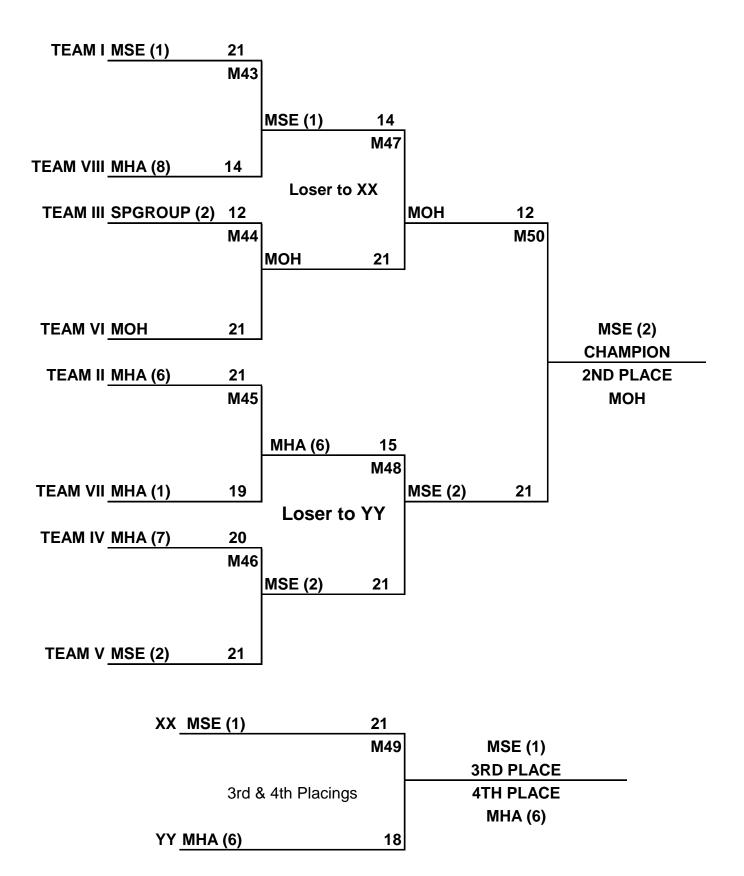

# <u>SCHEDULE</u>

| Match<br>No. | Time    | Group / Ct<br>No. | Fixtures                   |    |                          | Score   |
|--------------|---------|-------------------|----------------------------|----|--------------------------|---------|
| 1            | 9.00am  | D (1)             | GOVTECH                    | vs | HDB (1)                  | 13 - 21 |
| 2            | 9.00am  | D (2)             | MHA (8)                    | vs | MSE (3)                  | 21 - 14 |
| 3            | 9.00am  | D (3)             | MINDEF (1)                 | vs | MHA (1)                  | 9 - 21  |
| 4            | 9.20am  | C (1)             | MOH                        | vs | MOE (1)                  | 21 - 9  |
| 5            | 9.20am  | C (2)             | MHA (4)                    | vs | HDB (2)                  | 17 - 21 |
| 6            | 9.20am  | C (3)             | SPGROUP (1)                | vs | MHA (5)                  | 14 - 21 |
| 7            | 9.40am  | D (1)             | Loser of M2<br>MSE (3)     | vs | Loser of M1<br>GOVTECH   | 21 - 4  |
| 8            | 9.40am  | D (2)             | Winner of M2<br>MHA (8)    | vs | Winner of M1<br>HDB (1)  | 21 - 4  |
| 9            | 9.40am  | D (3)             | SPGROUP (3)                | vs | Winner of M3<br>MHA (1)  | 17 - 21 |
| 10           | 10.00am | C (1)             | Loser of M5<br>MHA (4)     | vs | Loser of M4<br>MOE (1)   | 21 - 18 |
| 11           | 10.00am | C (2)             | Winner of M5<br>HDB (2)    | vs | Winner of M4<br>MOH      | 15 - 21 |
| 12           | 10.00am | C (3)             | MSE (2)                    | vs | Winner of M6<br>MHA (5)  | 21 - 17 |
| 13           | 10.20am | D (1)             | Loser of M3<br>MINDEF (1)  | vs | Loser of M8<br>HDB (1)   | 21 - 11 |
| 14           | 10.20am | D (2)             | Loser of M9<br>SPGROUP (3) | vs | Winner of M7<br>MSE (3)  | 15 - 21 |
| 15           | 10.20am | B (3)             | MINDEF (2)                 | vs | MHA (2)                  | 8 - 21  |
| 16           | 10.40am | C (1)             | Loser of M6<br>SPGROUP (1) | vs | Loser of M11<br>HDB (2)  | 21 - 10 |
| 17           | 10.40am | C (2)             | Loser of M12<br>MHA (5)    | vs | Winner of M10<br>MHA (4) | 21 - 11 |
| 18           | 10.40am | B (3)             | MOE (2)                    | vs | HDB (3)                  | 21 - 20 |
| 19           | 11.00am | B (1)             | SPGROUP (2)                | vs | MSE (4)                  | 21 - 18 |
| 20           | 11.00am | A (2)             | MOE (3)                    | vs | MHA (3)                  | 21 - 13 |
| 21           | 11.00am | A (3)             | MHA (6)                    | VS | HDB (4)                  | 21 - 12 |

| Match<br>No. | Time    | Group / Ct<br>No. | Fixtures                     |    |                              | Score   |
|--------------|---------|-------------------|------------------------------|----|------------------------------|---------|
| 22           | 11.20am | D (1)             | Winner of M14<br>MSE (3)     | vs | Winner of M13<br>MINDEF (1)  | 20 - 21 |
| 23           | 11.20am | D (2)             | Winner of M9<br>MHA (1)      | vs | Winner of M8<br>MHA (8)      | 21 - 19 |
| 24           | 11.20am | B (3)             | Loser of M18<br>HDB (3)      | vs | Loser of M15<br>MINDEF (2)   | 21 - 14 |
| 25           | 11.40am | C (1)             | Winner of M17<br>MHA (5)     | vs | Winner of M16<br>SPGROUP (1) | 18 - 21 |
| 26           | 11.40am | C (2)             | MSE (2)                      | vs | Winner of M11<br>MOH         | 21 - 19 |
| 27           | 11.40am | B (3)             | Winner of M18<br>MOE (2)     | vs | Winner of M15<br>MHA (2)     | 21 - 16 |
| 28           | 12.00pm | B (1)             | MHA (7)                      | vs | Winner of M19<br>SPGROUP (2) | 10 - 21 |
| 29           | 12.00pm | A (2)             | MSE (1)                      | vs | Winner of M20<br>MOE (3)     | 21 - 6  |
| 30           | 12.00pm | A (3)             | SPGROUP (4)                  | vs | Winner of M21<br>MHA (6)     | 17 - 21 |
| 31           | 12.20pm | D (1)             | Loser of M23<br>MHA (8)      | vs | Winner of M22<br>MINDEF (1)  | 21 - 16 |
| 32           | 12.20pm | C (2)             | Loser of M26<br>MOH          | vs | Winner of M25<br>SPGROUP (1) | 21 - 18 |
| 33           | 12.20pm | B (3)             | Loser of M19<br>MSE (4)      | vs | Loser of M27<br>MHA (2)      | 14 - 21 |
| 34           | 12.40pm | B (1)             | Loser of M28<br>MHA (7)      | vs | Winner of M24<br>HDB (3)     | 21 - 9  |
| 35           | 12.40pm | A (2)             | Loser of M20<br>MHA (3)      | vs | Loser of M30<br>SPGROUP (4)  | 21 - 19 |
| 36           | 12.40pm | A (3)             | Loser of M21<br>HAB (4)      | vs | Loser of M29<br>MOE (2)      | 7 - 21  |
| 37           | 1.00pm  | B (1)             | Winner of M28<br>SPGROUP (2) | vs | Winner of M28<br>MOE (2)     | 21 - 18 |
| 38           | 1.00pm  | A (2)             | Winner of M29<br>MSE (1)     | vs | Winner of M30<br>MHA (6)     | 21 - 9  |
| 39           | 1.20pm  | B (1)             | Winner of M34<br>MHA (7)     | vs | Winner of M33<br>MHA (2)     | 21 - 12 |
| 40           | 1.20pm  | A (2)             | Winner of M35<br>MHA (3)     | vs | Winner of M36<br>MOE (3)     | 15 - 21 |
| 41           | 1.40pm  | B (1)             | Loser of M37<br>MOE (2)      | VS | Winner of M39<br>MHA (7)     | 13 - 21 |

| Match<br>No.    | Time            | Group / Ct<br>No.         | Fixtures                     |    |                          | Score   |  |  |
|-----------------|-----------------|---------------------------|------------------------------|----|--------------------------|---------|--|--|
| 42              | 1.40pm          | A (2)                     | Loser of M38<br>MHA (6)      | vs | Winner of M40<br>MOE (3) | 21 - 9  |  |  |
|                 | BREAK (40 Mins) |                           |                              |    |                          |         |  |  |
| 43              | 2.40pm          | QF 1 (1)                  | Winner of M38<br>MSE (1)     | vs | Winner of M31<br>MHA (8) | 21 - 14 |  |  |
| 44              | 2.40pm          | QF 2 (2)                  | Winner of M37<br>SPGROUP (2) | vs | Winner of M32<br>MOH     | 12 - 21 |  |  |
| 45              | 3.00pm          | QF 3 (1)                  | Winner of M42<br>MHA (6)     | vs | Winner of M23<br>MHA (1) | 21 - 19 |  |  |
| 46              | 3.00pm          | QF 4 (2)                  | Winner of M41<br>MHA (7)     | vs | Winner of M26<br>MSE (2) | 15 - 21 |  |  |
|                 | BREAK (10 Mins) |                           |                              |    |                          |         |  |  |
| 47              | 3.30pm          | SF 1 (1)                  | WINNER OF M43<br>MSE (1)     | vs | WINNER OF M44<br>MOH     | 14 - 21 |  |  |
| 48              | 3.30pm          | SF 2 (2)                  | WINNER OF M45<br>MHA (6)     | vs | WINNER OF M46<br>MSE (2) | 15 - 21 |  |  |
| BREAK (10 Mins) |                 |                           |                              |    |                          |         |  |  |
| 49              | 4.00pm          | 3rd & 4th<br>Placings (2) | LOSER OF M47<br>MSE (1)      | vs | LOSER OF M48<br>MHA (6)  | 21 - 18 |  |  |
| 50              | 4.00pm          | FINALS (1)                | WINNER OF M47<br>MOH         | vs | WINNER OF M48<br>MSE (2) | 12 - 21 |  |  |