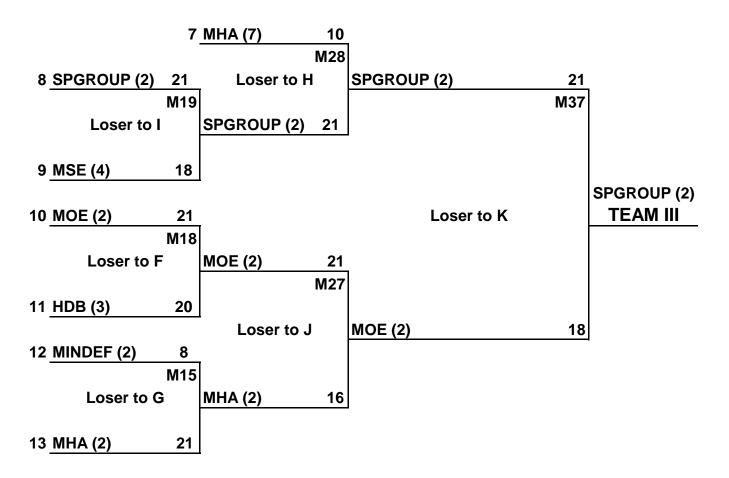

#### **GROUP B - WINNERS' POOL (9:00AM)**

# <u>SCHEDULE</u>

| Match<br>No. | Time    | Group / Ct<br>No. | Fixtures                   |    |                          | Score   |
|--------------|---------|-------------------|----------------------------|----|--------------------------|---------|
| 1            | 9.00am  | D (1)             | GOVTECH                    | vs | HDB (1)                  | 13 - 21 |
| 2            | 9.00am  | D (2)             | MHA (8)                    | vs | MSE (3)                  | 21 - 14 |
| 3            | 9.00am  | D (3)             | MINDEF (1)                 | vs | MHA (1)                  | 9 - 21  |
| 4            | 9.20am  | C (1)             | MOH                        | vs | MOE (1)                  | 21 - 9  |
| 5            | 9.20am  | C (2)             | MHA (4)                    | vs | HDB (2)                  | 17 - 21 |
| 6            | 9.20am  | C (3)             | SPGROUP (1)                | vs | MHA (5)                  | 14 - 21 |
| 7            | 9.40am  | D (1)             | Loser of M2<br>MSE (3)     | vs | Loser of M1<br>GOVTECH   | 21 - 4  |
| 8            | 9.40am  | D (2)             | Winner of M2<br>MHA (8)    | vs | Winner of M1<br>HDB (1)  | 21 - 4  |
| 9            | 9.40am  | D (3)             | SPGROUP (3)                | vs | Winner of M3<br>MHA (1)  | 17 - 21 |
| 10           | 10.00am | C (1)             | Loser of M5<br>MHA (4)     | vs | Loser of M4<br>MOE (1)   | 21 - 18 |
| 11           | 10.00am | C (2)             | Winner of M5<br>HDB (2)    | vs | Winner of M4<br>MOH      | 15 - 21 |
| 12           | 10.00am | C (3)             | MSE (2)                    | vs | Winner of M6<br>MHA (5)  | 21 - 17 |
| 13           | 10.20am | D (1)             | Loser of M3<br>MINDEF (1)  | vs | Loser of M8<br>HDB (1)   | 21 - 11 |
| 14           | 10.20am | D (2)             | Loser of M9<br>SPGROUP (3) | vs | Winner of M7<br>MSE (3)  | 15 - 21 |
| 15           | 10.20am | B (3)             | MINDEF (2)                 | vs | MHA (2)                  | 8 - 21  |
| 16           | 10.40am | C (1)             | Loser of M6<br>SPGROUP (1) | vs | Loser of M11<br>HDB (2)  | 21 - 10 |
| 17           | 10.40am | C (2)             | Loser of M12<br>MHA (5)    | vs | Winner of M10<br>MHA (4) | 21 - 11 |
| 18           | 10.40am | B (3)             | MOE (2)                    | vs | HDB (3)                  | 21 - 20 |
| 19           | 11.00am | B (1)             | SPGROUP (2)                | vs | MSE (4)                  | 21 - 18 |
| 20           | 11.00am | A (2)             | MOE (3)                    | vs | MHA (3)                  | 21 - 13 |
| 21           | 11.00am | A (3)             | MHA (6)                    | VS | HDB (4)                  | 21 - 12 |

| Match<br>No. | Time    | Group / Ct<br>No. | Fixtures                     |    |                              | Score   |
|--------------|---------|-------------------|------------------------------|----|------------------------------|---------|
| 22           | 11.20am | D (1)             | Winner of M14<br>MSE (3)     | vs | Winner of M13<br>MINDEF (1)  | 20 - 21 |
| 23           | 11.20am | D (2)             | Winner of M9<br>MHA (1)      | vs | Winner of M8<br>MHA (8)      | 21 - 19 |
| 24           | 11.20am | B (3)             | Loser of M18<br>HDB (3)      | vs | Loser of M15<br>MINDEF (2)   | 21 - 14 |
| 25           | 11.40am | C (1)             | Winner of M17<br>MHA (5)     | vs | Winner of M16<br>SPGROUP (1) | 18 - 21 |
| 26           | 11.40am | C (2)             | MSE (2)                      | vs | Winner of M11<br>MOH         | 21 - 19 |
| 27           | 11.40am | B (3)             | Winner of M18<br>MOE (2)     | vs | Winner of M15<br>MHA (2)     | 21 - 16 |
| 28           | 12.00pm | B (1)             | MHA (7)                      | vs | Winner of M19<br>SPGROUP (2) | 10 - 21 |
| 29           | 12.00pm | A (2)             | MSE (1)                      | vs | Winner of M20<br>MOE (3)     | 21 - 6  |
| 30           | 12.00pm | A (3)             | SPGROUP (4)                  | vs | Winner of M21<br>MHA (6)     | 17 - 21 |
| 31           | 12.20pm | D (1)             | Loser of M23<br>MHA (8)      | vs | Winner of M22<br>MINDEF (1)  | 21 - 16 |
| 32           | 12.20pm | C (2)             | Loser of M26<br>MOH          | vs | Winner of M25<br>SPGROUP (1) | 21 - 18 |
| 33           | 12.20pm | B (3)             | Loser of M19<br>MSE (4)      | vs | Loser of M27<br>MHA (2)      | 14 - 21 |
| 34           | 12.40pm | B (1)             | Loser of M28<br>MHA (7)      | vs | Winner of M24<br>HDB (3)     | 21 - 9  |
| 35           | 12.40pm | A (2)             | Loser of M20<br>MHA (3)      | vs | Loser of M30<br>SPGROUP (4)  | 21 - 19 |
| 36           | 12.40pm | A (3)             | Loser of M21<br>HAB (4)      | vs | Loser of M29<br>MOE (2)      | 7 - 21  |
| 37           | 1.00pm  | B (1)             | Winner of M28<br>SPGROUP (2) | vs | Winner of M28<br>MOE (2)     | 21 - 18 |
| 38           | 1.00pm  | A (2)             | Winner of M29<br>MSE (1)     | vs | Winner of M30<br>MHA (6)     | 21 - 9  |
| 39           | 1.20pm  | B (1)             | Winner of M34<br>MHA (7)     | vs | Winner of M33<br>MHA (2)     | 21 - 12 |
| 40           | 1.20pm  | A (2)             | Winner of M35<br>MHA (3)     | vs | Winner of M36<br>MOE (3)     | 15 - 21 |
| 41           | 1.40pm  | B (1)             | Loser of M37<br>MOE (2)      | VS | Winner of M39<br>MHA (7)     | 13 - 21 |

| Match<br>No.    | Time            | Group / Ct<br>No.         | Fixtures                     |    |                          | Score   |  |  |
|-----------------|-----------------|---------------------------|------------------------------|----|--------------------------|---------|--|--|
| 42              | 1.40pm          | A (2)                     | Loser of M38<br>MHA (6)      | vs | Winner of M40<br>MOE (3) | 21 - 9  |  |  |
|                 | BREAK (40 Mins) |                           |                              |    |                          |         |  |  |
| 43              | 2.40pm          | QF 1 (1)                  | Winner of M38<br>MSE (1)     | vs | Winner of M31<br>MHA (8) | 21 - 14 |  |  |
| 44              | 2.40pm          | QF 2 (2)                  | Winner of M37<br>SPGROUP (2) | vs | Winner of M32<br>MOH     | 12 - 21 |  |  |
| 45              | 3.00pm          | QF 3 (1)                  | Winner of M42<br>MHA (6)     | vs | Winner of M23<br>MHA (1) | 21 - 19 |  |  |
| 46              | 3.00pm          | QF 4 (2)                  | Winner of M41<br>MHA (7)     | vs | Winner of M26<br>MSE (2) | 15 - 21 |  |  |
|                 | BREAK (10 Mins) |                           |                              |    |                          |         |  |  |
| 47              | 3.30pm          | SF 1 (1)                  | WINNER OF M43<br>MSE (1)     | vs | WINNER OF M44<br>MOH     | 14 - 21 |  |  |
| 48              | 3.30pm          | SF 2 (2)                  | WINNER OF M45<br>MHA (6)     | vs | WINNER OF M46<br>MSE (2) | 15 - 21 |  |  |
| BREAK (10 Mins) |                 |                           |                              |    |                          |         |  |  |
| 49              | 4.00pm          | 3rd & 4th<br>Placings (2) | LOSER OF M47<br>MSE (1)      | vs | LOSER OF M48<br>MHA (6)  | 21 - 18 |  |  |
| 50              | 4.00pm          | FINALS (1)                | WINNER OF M47<br>MOH         | vs | WINNER OF M48<br>MSE (2) | 12 - 21 |  |  |