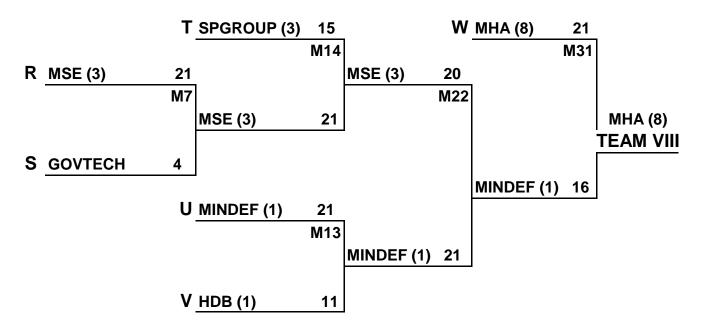

# **GROUP D - WINNERS' POOL (9:00AM)**

#### **GROUP D - LOSERS' POOL**

# <u>SCHEDULE</u>

| Match<br>No. | Time    | Group / Ct<br>No. | Fixtures                   |    |                          | Score   |
|--------------|---------|-------------------|----------------------------|----|--------------------------|---------|
| 1            | 9.00am  | D (1)             | GOVTECH                    | vs | HDB (1)                  | 13 - 21 |
| 2            | 9.00am  | D (2)             | MHA (8)                    | vs | MSE (3)                  | 21 - 14 |
| 3            | 9.00am  | D (3)             | MINDEF (1)                 | vs | MHA (1)                  | 9 - 21  |
| 4            | 9.20am  | C (1)             | MOH                        | vs | MOE (1)                  | 21 - 9  |
| 5            | 9.20am  | C (2)             | MHA (4)                    | vs | HDB (2)                  | 17 - 21 |
| 6            | 9.20am  | C (3)             | SPGROUP (1)                | vs | MHA (5)                  | 14 - 21 |
| 7            | 9.40am  | D (1)             | Loser of M2<br>MSE (3)     | vs | Loser of M1<br>GOVTECH   | 21 - 4  |
| 8            | 9.40am  | D (2)             | Winner of M2<br>MHA (8)    | vs | Winner of M1<br>HDB (1)  | 21 - 4  |
| 9            | 9.40am  | D (3)             | SPGROUP (3)                | vs | Winner of M3<br>MHA (1)  | 17 - 21 |
| 10           | 10.00am | C (1)             | Loser of M5<br>MHA (4)     | vs | Loser of M4<br>MOE (1)   | 21 - 18 |
| 11           | 10.00am | C (2)             | Winner of M5<br>HDB (2)    | vs | Winner of M4<br>MOH      | 15 - 21 |
| 12           | 10.00am | C (3)             | MSE (2)                    | vs | Winner of M6<br>MHA (5)  | 21 - 17 |
| 13           | 10.20am | D (1)             | Loser of M3<br>MINDEF (1)  | vs | Loser of M8<br>HDB (1)   | 21 - 11 |
| 14           | 10.20am | D (2)             | Loser of M9<br>SPGROUP (3) | vs | Winner of M7<br>MSE (3)  | 15 - 21 |
| 15           | 10.20am | B (3)             | MINDEF (2)                 | vs | MHA (2)                  | 8 - 21  |
| 16           | 10.40am | C (1)             | Loser of M6<br>SPGROUP (1) | vs | Loser of M11<br>HDB (2)  | 21 - 10 |
| 17           | 10.40am | C (2)             | Loser of M12<br>MHA (5)    | vs | Winner of M10<br>MHA (4) | 21 - 11 |
| 18           | 10.40am | B (3)             | MOE (2)                    | vs | HDB (3)                  | 21 - 20 |
| 19           | 11.00am | B (1)             | SPGROUP (2)                | vs | MSE (4)                  | 21 - 18 |
| 20           | 11.00am | A (2)             | MOE (3)                    | vs | MHA (3)                  | 21 - 13 |
| 21           | 11.00am | A (3)             | MHA (6)                    | VS | HDB (4)                  | 21 - 12 |

| Match<br>No. | Time    | Group / Ct<br>No. | Fixtures                     |    |                              | Score   |
|--------------|---------|-------------------|------------------------------|----|------------------------------|---------|
| 22           | 11.20am | D (1)             | Winner of M14<br>MSE (3)     | vs | Winner of M13<br>MINDEF (1)  | 20 - 21 |
| 23           | 11.20am | D (2)             | Winner of M9<br>MHA (1)      | vs | Winner of M8<br>MHA (8)      | 21 - 19 |
| 24           | 11.20am | B (3)             | Loser of M18<br>HDB (3)      | vs | Loser of M15<br>MINDEF (2)   | 21 - 14 |
| 25           | 11.40am | C (1)             | Winner of M17<br>MHA (5)     | vs | Winner of M16<br>SPGROUP (1) | 18 - 21 |
| 26           | 11.40am | C (2)             | MSE (2)                      | vs | Winner of M11<br>MOH         | 21 - 19 |
| 27           | 11.40am | B (3)             | Winner of M18<br>MOE (2)     | vs | Winner of M15<br>MHA (2)     | 21 - 16 |
| 28           | 12.00pm | B (1)             | MHA (7)                      | vs | Winner of M19<br>SPGROUP (2) | 10 - 21 |
| 29           | 12.00pm | A (2)             | MSE (1)                      | vs | Winner of M20<br>MOE (3)     | 21 - 6  |
| 30           | 12.00pm | A (3)             | SPGROUP (4)                  | vs | Winner of M21<br>MHA (6)     | 17 - 21 |
| 31           | 12.20pm | D (1)             | Loser of M23<br>MHA (8)      | vs | Winner of M22<br>MINDEF (1)  | 21 - 16 |
| 32           | 12.20pm | C (2)             | Loser of M26<br>MOH          | vs | Winner of M25<br>SPGROUP (1) | 21 - 18 |
| 33           | 12.20pm | B (3)             | Loser of M19<br>MSE (4)      | vs | Loser of M27<br>MHA (2)      | 14 - 21 |
| 34           | 12.40pm | B (1)             | Loser of M28<br>MHA (7)      | vs | Winner of M24<br>HDB (3)     | 21 - 9  |
| 35           | 12.40pm | A (2)             | Loser of M20<br>MHA (3)      | vs | Loser of M30<br>SPGROUP (4)  | 21 - 19 |
| 36           | 12.40pm | A (3)             | Loser of M21<br>HAB (4)      | vs | Loser of M29<br>MOE (2)      | 7 - 21  |
| 37           | 1.00pm  | B (1)             | Winner of M28<br>SPGROUP (2) | vs | Winner of M28<br>MOE (2)     | 21 - 18 |
| 38           | 1.00pm  | A (2)             | Winner of M29<br>MSE (1)     | vs | Winner of M30<br>MHA (6)     | 21 - 9  |
| 39           | 1.20pm  | B (1)             | Winner of M34<br>MHA (7)     | vs | Winner of M33<br>MHA (2)     | 21 - 12 |
| 40           | 1.20pm  | A (2)             | Winner of M35<br>MHA (3)     | vs | Winner of M36<br>MOE (3)     | 15 - 21 |
| 41           | 1.40pm  | B (1)             | Loser of M37<br>MOE (2)      | VS | Winner of M39<br>MHA (7)     | 13 - 21 |

| Match<br>No.    | Time            | Group / Ct<br>No.         | Fixtures                     |    |                          | Score   |  |  |
|-----------------|-----------------|---------------------------|------------------------------|----|--------------------------|---------|--|--|
| 42              | 1.40pm          | A (2)                     | Loser of M38<br>MHA (6)      | vs | Winner of M40<br>MOE (3) | 21 - 9  |  |  |
|                 | BREAK (40 Mins) |                           |                              |    |                          |         |  |  |
| 43              | 2.40pm          | QF 1 (1)                  | Winner of M38<br>MSE (1)     | vs | Winner of M31<br>MHA (8) | 21 - 14 |  |  |
| 44              | 2.40pm          | QF 2 (2)                  | Winner of M37<br>SPGROUP (2) | vs | Winner of M32<br>MOH     | 12 - 21 |  |  |
| 45              | 3.00pm          | QF 3 (1)                  | Winner of M42<br>MHA (6)     | vs | Winner of M23<br>MHA (1) | 21 - 19 |  |  |
| 46              | 3.00pm          | QF 4 (2)                  | Winner of M41<br>MHA (7)     | vs | Winner of M26<br>MSE (2) | 15 - 21 |  |  |
|                 | BREAK (10 Mins) |                           |                              |    |                          |         |  |  |
| 47              | 3.30pm          | SF 1 (1)                  | WINNER OF M43<br>MSE (1)     | vs | WINNER OF M44<br>MOH     | 14 - 21 |  |  |
| 48              | 3.30pm          | SF 2 (2)                  | WINNER OF M45<br>MHA (6)     | vs | WINNER OF M46<br>MSE (2) | 15 - 21 |  |  |
| BREAK (10 Mins) |                 |                           |                              |    |                          |         |  |  |
| 49              | 4.00pm          | 3rd & 4th<br>Placings (2) | LOSER OF M47<br>MSE (1)      | vs | LOSER OF M48<br>MHA (6)  | 21 - 18 |  |  |
| 50              | 4.00pm          | FINALS (1)                | WINNER OF M47<br>MOH         | vs | WINNER OF M48<br>MSE (2) | 12 - 21 |  |  |