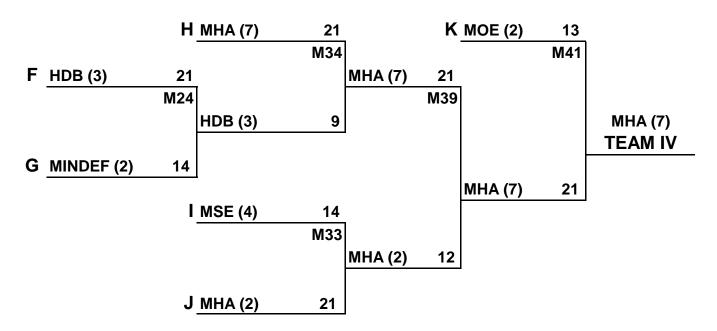

#### **GROUP B - LOSERS' POOL**

Date: Saturday, 15 February 2025

Time : 9.00am to 7.00pm Venue : Woodlands Sports Hall

# <u>SCHEDULE</u>

| Match<br>No. | Time    | Group / Ct<br>No. | Fixtures                   |    |                          | Score   |
|--------------|---------|-------------------|----------------------------|----|--------------------------|---------|
| 1            | 9.00am  | D (1)             | GOVTECH                    | vs | HDB (1)                  | 13 - 21 |
| 2            | 9.00am  | D (2)             | MHA (8)                    | vs | MSE (3)                  | 21 - 14 |
| 3            | 9.00am  | D (3)             | MINDEF (1)                 | vs | MHA (1)                  | 9 - 21  |
| 4            | 9.20am  | C (1)             | MOH                        | vs | MOE (1)                  | 21 - 9  |
| 5            | 9.20am  | C (2)             | MHA (4)                    | vs | HDB (2)                  | 17 - 21 |
| 6            | 9.20am  | C (3)             | SPGROUP (1)                | vs | MHA (5)                  | 14 - 21 |
| 7            | 9.40am  | D (1)             | Loser of M2<br>MSE (3)     | vs | Loser of M1<br>GOVTECH   | 21 - 4  |
| 8            | 9.40am  | D (2)             | Winner of M2<br>MHA (8)    | vs | Winner of M1<br>HDB (1)  | 21 - 4  |
| 9            | 9.40am  | D (3)             | SPGROUP (3)                | vs | Winner of M3<br>MHA (1)  | 17 - 21 |
| 10           | 10.00am | C (1)             | Loser of M5<br>MHA (4)     | vs | Loser of M4<br>MOE (1)   | 21 - 18 |
| 11           | 10.00am | C (2)             | Winner of M5<br>HDB (2)    | vs | Winner of M4<br>MOH      | 15 - 21 |
| 12           | 10.00am | C (3)             | MSE (2)                    | vs | Winner of M6<br>MHA (5)  | 21 - 17 |
| 13           | 10.20am | D (1)             | Loser of M3<br>MINDEF (1)  | vs | Loser of M8<br>HDB (1)   | 21 - 11 |
| 14           | 10.20am | D (2)             | Loser of M9<br>SPGROUP (3) | vs | Winner of M7<br>MSE (3)  | 15 - 21 |
| 15           | 10.20am | B (3)             | MINDEF (2)                 | vs | MHA (2)                  | 8 - 21  |
| 16           | 10.40am | C (1)             | Loser of M6<br>SPGROUP (1) | vs | Loser of M11<br>HDB (2)  | 21 - 10 |
| 17           | 10.40am | C (2)             | Loser of M12<br>MHA (5)    | vs | Winner of M10<br>MHA (4) | 21 - 11 |
| 18           | 10.40am | B (3)             | MOE (2)                    | vs | HDB (3)                  | 21 - 20 |
| 19           | 11.00am | B (1)             | SPGROUP (2)                | vs | MSE (4)                  | 21 - 18 |
| 20           | 11.00am | A (2)             | MOE (3)                    | vs | MHA (3)                  | 21 - 13 |
| 21           | 11.00am | A (3)             | MHA (6)                    | VS | HDB (4)                  | 21 - 12 |

| Match<br>No. | Time    | Group / Ct<br>No. | Fixtures                     |    |                              | Score   |
|--------------|---------|-------------------|------------------------------|----|------------------------------|---------|
| 22           | 11.20am | D (1)             | Winner of M14<br>MSE (3)     | vs | Winner of M13<br>MINDEF (1)  | 20 - 21 |
| 23           | 11.20am | D (2)             | Winner of M9<br>MHA (1)      | vs | Winner of M8<br>MHA (8)      | 21 - 19 |
| 24           | 11.20am | B (3)             | Loser of M18<br>HDB (3)      | vs | Loser of M15<br>MINDEF (2)   | 21 - 14 |
| 25           | 11.40am | C (1)             | Winner of M17<br>MHA (5)     | vs | Winner of M16<br>SPGROUP (1) | 18 - 21 |
| 26           | 11.40am | C (2)             | MSE (2)                      | vs | Winner of M11<br>MOH         | 21 - 19 |
| 27           | 11.40am | B (3)             | Winner of M18<br>MOE (2)     | vs | Winner of M15<br>MHA (2)     | 21 - 16 |
| 28           | 12.00pm | B (1)             | MHA (7)                      | vs | Winner of M19<br>SPGROUP (2) | 10 - 21 |
| 29           | 12.00pm | A (2)             | MSE (1)                      | vs | Winner of M20<br>MOE (3)     | 21 - 6  |
| 30           | 12.00pm | A (3)             | SPGROUP (4)                  | vs | Winner of M21<br>MHA (6)     | 17 - 21 |
| 31           | 12.20pm | D (1)             | Loser of M23<br>MHA (8)      | vs | Winner of M22<br>MINDEF (1)  | 21 - 16 |
| 32           | 12.20pm | C (2)             | Loser of M26<br>MOH          | vs | Winner of M25<br>SPGROUP (1) | 21 - 18 |
| 33           | 12.20pm | B (3)             | Loser of M19<br>MSE (4)      | vs | Loser of M27<br>MHA (2)      | 14 - 21 |
| 34           | 12.40pm | B (1)             | Loser of M28<br>MHA (7)      | vs | Winner of M24<br>HDB (3)     | 21 - 9  |
| 35           | 12.40pm | A (2)             | Loser of M20<br>MHA (3)      | vs | Loser of M30<br>SPGROUP (4)  | 21 - 19 |
| 36           | 12.40pm | A (3)             | Loser of M21<br>HAB (4)      | vs | Loser of M29<br>MOE (2)      | 7 - 21  |
| 37           | 1.00pm  | B (1)             | Winner of M28<br>SPGROUP (2) | vs | Winner of M28<br>MOE (2)     | 21 - 18 |
| 38           | 1.00pm  | A (2)             | Winner of M29<br>MSE (1)     | vs | Winner of M30<br>MHA (6)     | 21 - 9  |
| 39           | 1.20pm  | B (1)             | Winner of M34<br>MHA (7)     | vs | Winner of M33<br>MHA (2)     | 21 - 12 |
| 40           | 1.20pm  | A (2)             | Winner of M35<br>MHA (3)     | vs | Winner of M36<br>MOE (3)     | 15 - 21 |
| 41           | 1.40pm  | B (1)             | Loser of M37<br>MOE (2)      | VS | Winner of M39<br>MHA (7)     | 13 - 21 |

| Match<br>No.    | Time            | Group / Ct<br>No.         | Fixtures                     |    |                          | Score   |  |  |
|-----------------|-----------------|---------------------------|------------------------------|----|--------------------------|---------|--|--|
| 42              | 1.40pm          | A (2)                     | Loser of M38<br>MHA (6)      | vs | Winner of M40<br>MOE (3) | 21 - 9  |  |  |
|                 | BREAK (40 Mins) |                           |                              |    |                          |         |  |  |
| 43              | 2.40pm          | QF 1 (1)                  | Winner of M38<br>MSE (1)     | vs | Winner of M31<br>MHA (8) | 21 - 14 |  |  |
| 44              | 2.40pm          | QF 2 (2)                  | Winner of M37<br>SPGROUP (2) | vs | Winner of M32<br>MOH     | 12 - 21 |  |  |
| 45              | 3.00pm          | QF 3 (1)                  | Winner of M42<br>MHA (6)     | vs | Winner of M23<br>MHA (1) | 21 - 19 |  |  |
| 46              | 3.00pm          | QF 4 (2)                  | Winner of M41<br>MHA (7)     | vs | Winner of M26<br>MSE (2) | 15 - 21 |  |  |
|                 | BREAK (10 Mins) |                           |                              |    |                          |         |  |  |
| 47              | 3.30pm          | SF 1 (1)                  | WINNER OF M43<br>MSE (1)     | vs | WINNER OF M44<br>MOH     | 14 - 21 |  |  |
| 48              | 3.30pm          | SF 2 (2)                  | WINNER OF M45<br>MHA (6)     | vs | WINNER OF M46<br>MSE (2) | 15 - 21 |  |  |
| BREAK (10 Mins) |                 |                           |                              |    |                          |         |  |  |
| 49              | 4.00pm          | 3rd & 4th<br>Placings (2) | LOSER OF M47<br>MSE (1)      | vs | LOSER OF M48<br>MHA (6)  | 21 - 18 |  |  |
| 50              | 4.00pm          | FINALS (1)                | WINNER OF M47<br>MOH         | vs | WINNER OF M48<br>MSE (2) | 12 - 21 |  |  |