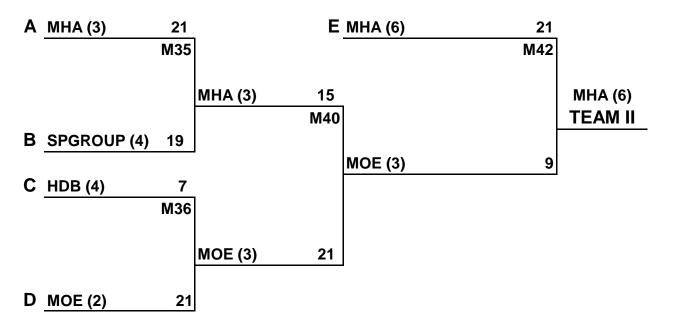

# **GROUP A - LOSERS' POOL**

Date : Saturday, 15 February 2025

Time : 9.00am to 7.00pm Venue : Woodlands Sports Hall

# <u>SCHEDULE</u>

| Match<br>No. | Time    | Group / Ct<br>No. | Fixtures                   |    |                          | Score   |
|--------------|---------|-------------------|----------------------------|----|--------------------------|---------|
| 1            | 9.00am  | D (1)             | GOVTECH                    | vs | HDB (1)                  | 13 - 21 |
| 2            | 9.00am  | D (2)             | MHA (8)                    | vs | MSE (3)                  | 21 - 14 |
| 3            | 9.00am  | D (3)             | MINDEF (1)                 | vs | MHA (1)                  | 9 - 21  |
| 4            | 9.20am  | C (1)             | MOH                        | vs | MOE (1)                  | 21 - 9  |
| 5            | 9.20am  | C (2)             | MHA (4)                    | vs | HDB (2)                  | 17 - 21 |
| 6            | 9.20am  | C (3)             | SPGROUP (1)                | vs | MHA (5)                  | 14 - 21 |
| 7            | 9.40am  | D (1)             | Loser of M2<br>MSE (3)     | vs | Loser of M1<br>GOVTECH   | 21 - 4  |
| 8            | 9.40am  | D (2)             | Winner of M2<br>MHA (8)    | vs | Winner of M1<br>HDB (1)  | 21 - 4  |
| 9            | 9.40am  | D (3)             | SPGROUP (3)                | vs | Winner of M3<br>MHA (1)  | 17 - 21 |
| 10           | 10.00am | C (1)             | Loser of M5<br>MHA (4)     | vs | Loser of M4<br>MOE (1)   | 21 - 18 |
| 11           | 10.00am | C (2)             | Winner of M5<br>HDB (2)    | vs | Winner of M4<br>MOH      | 15 - 21 |
| 12           | 10.00am | C (3)             | MSE (2)                    | vs | Winner of M6<br>MHA (5)  | 21 - 17 |
| 13           | 10.20am | D (1)             | Loser of M3<br>MINDEF (1)  | vs | Loser of M8<br>HDB (1)   | 21 - 11 |
| 14           | 10.20am | D (2)             | Loser of M9<br>SPGROUP (3) | vs | Winner of M7<br>MSE (3)  | 15 - 21 |
| 15           | 10.20am | B (3)             | MINDEF (2)                 | vs | MHA (2)                  | 8 - 21  |
| 16           | 10.40am | C (1)             | Loser of M6<br>SPGROUP (1) | vs | Loser of M11<br>HDB (2)  | 21 - 10 |
| 17           | 10.40am | C (2)             | Loser of M12<br>MHA (5)    | vs | Winner of M10<br>MHA (4) | 21 - 11 |
| 18           | 10.40am | B (3)             | MOE (2)                    | vs | HDB (3)                  | 21 - 20 |
| 19           | 11.00am | B (1)             | SPGROUP (2)                | vs | MSE (4)                  | 21 - 18 |
| 20           | 11.00am | A (2)             | MOE (3)                    | vs | MHA (3)                  | 21 - 13 |
| 21           | 11.00am | A (3)             | MHA (6)                    | VS | HDB (4)                  | 21 - 12 |

| Match<br>No. | Time    | Group / Ct<br>No. | Fixtures                     |    |                              | Score   |
|--------------|---------|-------------------|------------------------------|----|------------------------------|---------|
| 22           | 11.20am | D (1)             | Winner of M14<br>MSE (3)     | vs | Winner of M13<br>MINDEF (1)  | 20 - 21 |
| 23           | 11.20am | D (2)             | Winner of M9<br>MHA (1)      | vs | Winner of M8<br>MHA (8)      | 21 - 19 |
| 24           | 11.20am | B (3)             | Loser of M18<br>HDB (3)      | vs | Loser of M15<br>MINDEF (2)   | 21 - 14 |
| 25           | 11.40am | C (1)             | Winner of M17<br>MHA (5)     | vs | Winner of M16<br>SPGROUP (1) | 18 - 21 |
| 26           | 11.40am | C (2)             | MSE (2)                      | vs | Winner of M11<br>MOH         | 21 - 19 |
| 27           | 11.40am | B (3)             | Winner of M18<br>MOE (2)     | vs | Winner of M15<br>MHA (2)     | 21 - 16 |
| 28           | 12.00pm | B (1)             | MHA (7)                      | vs | Winner of M19<br>SPGROUP (2) | 10 - 21 |
| 29           | 12.00pm | A (2)             | MSE (1)                      | vs | Winner of M20<br>MOE (3)     | 21 - 6  |
| 30           | 12.00pm | A (3)             | SPGROUP (4)                  | vs | Winner of M21<br>MHA (6)     | 17 - 21 |
| 31           | 12.20pm | D (1)             | Loser of M23<br>MHA (8)      | vs | Winner of M22<br>MINDEF (1)  | 21 - 16 |
| 32           | 12.20pm | C (2)             | Loser of M26<br>MOH          | vs | Winner of M25<br>SPGROUP (1) | 21 - 18 |
| 33           | 12.20pm | B (3)             | Loser of M19<br>MSE (4)      | vs | Loser of M27<br>MHA (2)      | 14 - 21 |
| 34           | 12.40pm | B (1)             | Loser of M28<br>MHA (7)      | vs | Winner of M24<br>HDB (3)     | 21 - 9  |
| 35           | 12.40pm | A (2)             | Loser of M20<br>MHA (3)      | vs | Loser of M30<br>SPGROUP (4)  | 21 - 19 |
| 36           | 12.40pm | A (3)             | Loser of M21<br>HAB (4)      | vs | Loser of M29<br>MOE (2)      | 7 - 21  |
| 37           | 1.00pm  | B (1)             | Winner of M28<br>SPGROUP (2) | vs | Winner of M28<br>MOE (2)     | 21 - 18 |
| 38           | 1.00pm  | A (2)             | Winner of M29<br>MSE (1)     | vs | Winner of M30<br>MHA (6)     | 21 - 9  |
| 39           | 1.20pm  | B (1)             | Winner of M34<br>MHA (7)     | vs | Winner of M33<br>MHA (2)     | 21 - 12 |
| 40           | 1.20pm  | A (2)             | Winner of M35<br>MHA (3)     | vs | Winner of M36<br>MOE (3)     | 15 - 21 |
| 41           | 1.40pm  | B (1)             | Loser of M37<br>MOE (2)      | VS | Winner of M39<br>MHA (7)     | 13 - 21 |

| Match<br>No.    | Time            | Group / Ct<br>No.         | Fixtures                     |    |                          | Score   |  |  |
|-----------------|-----------------|---------------------------|------------------------------|----|--------------------------|---------|--|--|
| 42              | 1.40pm          | A (2)                     | Loser of M38<br>MHA (6)      | vs | Winner of M40<br>MOE (3) | 21 - 9  |  |  |
|                 | BREAK (40 Mins) |                           |                              |    |                          |         |  |  |
| 43              | 2.40pm          | QF 1 (1)                  | Winner of M38<br>MSE (1)     | vs | Winner of M31<br>MHA (8) | 21 - 14 |  |  |
| 44              | 2.40pm          | QF 2 (2)                  | Winner of M37<br>SPGROUP (2) | vs | Winner of M32<br>MOH     | 12 - 21 |  |  |
| 45              | 3.00pm          | QF 3 (1)                  | Winner of M42<br>MHA (6)     | vs | Winner of M23<br>MHA (1) | 21 - 19 |  |  |
| 46              | 3.00pm          | QF 4 (2)                  | Winner of M41<br>MHA (7)     | vs | Winner of M26<br>MSE (2) | 15 - 21 |  |  |
|                 | BREAK (10 Mins) |                           |                              |    |                          |         |  |  |
| 47              | 3.30pm          | SF 1 (1)                  | WINNER OF M43<br>MSE (1)     | vs | WINNER OF M44<br>MOH     | 14 - 21 |  |  |
| 48              | 3.30pm          | SF 2 (2)                  | WINNER OF M45<br>MHA (6)     | vs | WINNER OF M46<br>MSE (2) | 15 - 21 |  |  |
| BREAK (10 Mins) |                 |                           |                              |    |                          |         |  |  |
| 49              | 4.00pm          | 3rd & 4th<br>Placings (2) | LOSER OF M47<br>MSE (1)      | vs | LOSER OF M48<br>MHA (6)  | 21 - 18 |  |  |
| 50              | 4.00pm          | FINALS (1)                | WINNER OF M47<br>MOH         | vs | WINNER OF M48<br>MSE (2) | 12 - 21 |  |  |