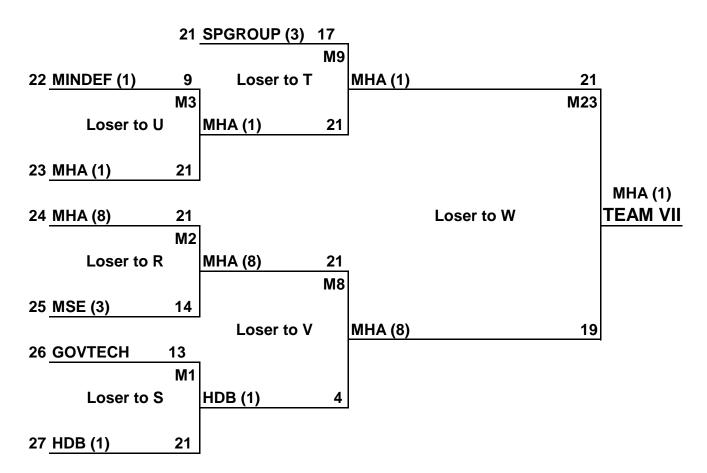

# **GROUP D - WINNERS' POOL (9:00AM)**

#### **GROUP D - LOSERS' POOL**

# <u>SCHEDULE</u>

| Match<br>No. | Time    | Group / Ct<br>No. | Fixtures                   |    |                          | Score   |
|--------------|---------|-------------------|----------------------------|----|--------------------------|---------|
| 1            | 9.00am  | D (1)             | GOVTECH                    | vs | HDB (1)                  | 13 - 21 |
| 2            | 9.00am  | D (2)             | MHA (8)                    | vs | MSE (3)                  | 21 - 14 |
| 3            | 9.00am  | D (3)             | MINDEF (1)                 | vs | MHA (1)                  | 9 - 21  |
| 4            | 9.20am  | C (1)             | MOH                        | vs | MOE (1)                  | 21 - 9  |
| 5            | 9.20am  | C (2)             | MHA (4)                    | vs | HDB (2)                  | 17 - 21 |
| 6            | 9.20am  | C (3)             | SPGROUP (1)                | vs | MHA (5)                  | 14 - 21 |
| 7            | 9.40am  | D (1)             | Loser of M2<br>MSE (3)     | vs | Loser of M1<br>GOVTECH   | 21 - 4  |
| 8            | 9.40am  | D (2)             | Winner of M2<br>MHA (8)    | vs | Winner of M1<br>HDB (1)  | 21 - 4  |
| 9            | 9.40am  | D (3)             | SPGROUP (3)                | vs | Winner of M3<br>MHA (1)  | 17 - 21 |
| 10           | 10.00am | C (1)             | Loser of M5<br>MHA (4)     | vs | Loser of M4<br>MOE (1)   | 21 - 18 |
| 11           | 10.00am | C (2)             | Winner of M5<br>HDB (2)    | vs | Winner of M4<br>MOH      | 15 - 21 |
| 12           | 10.00am | C (3)             | MSE (2)                    | vs | Winner of M6<br>MHA (5)  | 21 - 17 |
| 13           | 10.20am | D (1)             | Loser of M3<br>MINDEF (1)  | vs | Loser of M8<br>HDB (1)   | 21 - 11 |
| 14           | 10.20am | D (2)             | Loser of M9<br>SPGROUP (3) | vs | Winner of M7<br>MSE (3)  | 15 - 21 |
| 15           | 10.20am | B (3)             | MINDEF (2)                 | vs | MHA (2)                  | 8 - 21  |
| 16           | 10.40am | C (1)             | Loser of M6<br>SPGROUP (1) | vs | Loser of M11<br>HDB (2)  | 21 - 10 |
| 17           | 10.40am | C (2)             | Loser of M12<br>MHA (5)    | vs | Winner of M10<br>MHA (4) | 21 - 11 |
| 18           | 10.40am | B (3)             | MOE (2)                    | vs | HDB (3)                  | 21 - 20 |
| 19           | 11.00am | B (1)             | SPGROUP (2)                | vs | MSE (4)                  | 21 - 18 |
| 20           | 11.00am | A (2)             | MOE (3)                    | vs | MHA (3)                  | 21 - 13 |
| 21           | 11.00am | A (3)             | MHA (6)                    | VS | HDB (4)                  | 21 - 12 |

| Match<br>No. | Time    | Group / Ct<br>No. | Fixtures                     |    |                              | Score   |
|--------------|---------|-------------------|------------------------------|----|------------------------------|---------|
| 22           | 11.20am | D (1)             | Winner of M14<br>MSE (3)     | vs | Winner of M13<br>MINDEF (1)  | 20 - 21 |
| 23           | 11.20am | D (2)             | Winner of M9<br>MHA (1)      | vs | Winner of M8<br>MHA (8)      | 21 - 19 |
| 24           | 11.20am | B (3)             | Loser of M18<br>HDB (3)      | vs | Loser of M15<br>MINDEF (2)   | 21 - 14 |
| 25           | 11.40am | C (1)             | Winner of M17<br>MHA (5)     | vs | Winner of M16<br>SPGROUP (1) | 18 - 21 |
| 26           | 11.40am | C (2)             | MSE (2)                      | vs | Winner of M11<br>MOH         | 21 - 19 |
| 27           | 11.40am | B (3)             | Winner of M18<br>MOE (2)     | vs | Winner of M15<br>MHA (2)     | 21 - 16 |
| 28           | 12.00pm | B (1)             | MHA (7)                      | vs | Winner of M19<br>SPGROUP (2) | 10 - 21 |
| 29           | 12.00pm | A (2)             | MSE (1)                      | vs | Winner of M20<br>MOE (3)     | 21 - 6  |
| 30           | 12.00pm | A (3)             | SPGROUP (4)                  | vs | Winner of M21<br>MHA (6)     | 17 - 21 |
| 31           | 12.20pm | D (1)             | Loser of M23<br>MHA (8)      | vs | Winner of M22<br>MINDEF (1)  | 21 - 16 |
| 32           | 12.20pm | C (2)             | Loser of M26<br>MOH          | vs | Winner of M25<br>SPGROUP (1) | 21 - 18 |
| 33           | 12.20pm | B (3)             | Loser of M19<br>MSE (4)      | vs | Loser of M27<br>MHA (2)      | 14 - 21 |
| 34           | 12.40pm | B (1)             | Loser of M28<br>MHA (7)      | vs | Winner of M24<br>HDB (3)     | 21 - 9  |
| 35           | 12.40pm | A (2)             | Loser of M20<br>MHA (3)      | vs | Loser of M30<br>SPGROUP (4)  | 21 - 19 |
| 36           | 12.40pm | A (3)             | Loser of M21<br>HAB (4)      | vs | Loser of M29<br>MOE (2)      | 7 - 21  |
| 37           | 1.00pm  | B (1)             | Winner of M28<br>SPGROUP (2) | vs | Winner of M28<br>MOE (2)     | 21 - 18 |
| 38           | 1.00pm  | A (2)             | Winner of M29<br>MSE (1)     | vs | Winner of M30<br>MHA (6)     | 21 - 9  |
| 39           | 1.20pm  | B (1)             | Winner of M34<br>MHA (7)     | vs | Winner of M33<br>MHA (2)     | 21 - 12 |
| 40           | 1.20pm  | A (2)             | Winner of M35<br>MHA (3)     | vs | Winner of M36<br>MOE (3)     | 15 - 21 |
| 41           | 1.40pm  | B (1)             | Loser of M37<br>MOE (2)      | VS | Winner of M39<br>MHA (7)     | 13 - 21 |