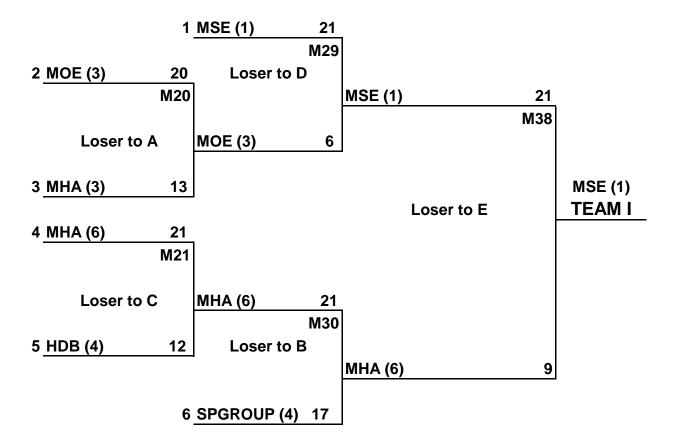

#### **GROUP A - WINNERS' POOL (11:00AM)**

# <u>SCHEDULE</u>

| Match<br>No. | Time    | Group / Ct<br>No. | Fixtures                   |    |                          | Score   |
|--------------|---------|-------------------|----------------------------|----|--------------------------|---------|
| 1            | 9.00am  | D (1)             | GOVTECH                    | vs | HDB (1)                  | 13 - 21 |
| 2            | 9.00am  | D (2)             | MHA (8)                    | vs | MSE (3)                  | 21 - 14 |
| 3            | 9.00am  | D (3)             | MINDEF (1)                 | vs | MHA (1)                  | 9 - 21  |
| 4            | 9.20am  | C (1)             | MOH                        | vs | MOE (1)                  | 21 - 9  |
| 5            | 9.20am  | C (2)             | MHA (4)                    | vs | HDB (2)                  | 17 - 21 |
| 6            | 9.20am  | C (3)             | SPGROUP (1)                | vs | MHA (5)                  | 14 - 21 |
| 7            | 9.40am  | D (1)             | Loser of M2<br>MSE (3)     | vs | Loser of M1<br>GOVTECH   | 21 - 4  |
| 8            | 9.40am  | D (2)             | Winner of M2<br>MHA (8)    | vs | Winner of M1<br>HDB (1)  | 21 - 4  |
| 9            | 9.40am  | D (3)             | SPGROUP (3)                | vs | Winner of M3<br>MHA (1)  | 17 - 21 |
| 10           | 10.00am | C (1)             | Loser of M5<br>MHA (4)     | vs | Loser of M4<br>MOE (1)   | 21 - 18 |
| 11           | 10.00am | C (2)             | Winner of M5<br>HDB (2)    | vs | Winner of M4<br>MOH      | 15 - 21 |
| 12           | 10.00am | C (3)             | MSE (2)                    | vs | Winner of M6<br>MHA (5)  | 21 - 17 |
| 13           | 10.20am | D (1)             | Loser of M3<br>MINDEF (1)  | vs | Loser of M8<br>HDB (1)   | 21 - 11 |
| 14           | 10.20am | D (2)             | Loser of M9<br>SPGROUP (3) | vs | Winner of M7<br>MSE (3)  | 15 - 21 |
| 15           | 10.20am | B (3)             | MINDEF (2)                 | vs | MHA (2)                  | 8 - 21  |
| 16           | 10.40am | C (1)             | Loser of M6<br>SPGROUP (1) | vs | Loser of M11<br>HDB (2)  | 21 - 10 |
| 17           | 10.40am | C (2)             | Loser of M12<br>MHA (5)    | vs | Winner of M10<br>MHA (4) | 21 - 11 |
| 18           | 10.40am | B (3)             | MOE (2)                    | vs | HDB (3)                  | 21 - 20 |
| 19           | 11.00am | B (1)             | SPGROUP (2)                | vs | MSE (4)                  | 21 - 18 |
| 20           | 11.00am | A (2)             | MOE (3)                    | vs | MHA (3)                  | 21 - 13 |
| 21           | 11.00am | A (3)             | MHA (6)                    | VS | HDB (4)                  | 21 - 12 |

| Match<br>No. | Time    | Group / Ct<br>No. | Fixtures                     |    |                              | Score   |
|--------------|---------|-------------------|------------------------------|----|------------------------------|---------|
| 22           | 11.20am | D (1)             | Winner of M14<br>MSE (3)     | vs | Winner of M13<br>MINDEF (1)  | 20 - 21 |
| 23           | 11.20am | D (2)             | Winner of M9<br>MHA (1)      | vs | Winner of M8<br>MHA (8)      | 21 - 19 |
| 24           | 11.20am | B (3)             | Loser of M18<br>HDB (3)      | vs | Loser of M15<br>MINDEF (2)   | 21 - 14 |
| 25           | 11.40am | C (1)             | Winner of M17<br>MHA (5)     | vs | Winner of M16<br>SPGROUP (1) | 18 - 21 |
| 26           | 11.40am | C (2)             | MSE (2)                      | vs | Winner of M11<br>MOH         | 21 - 19 |
| 27           | 11.40am | B (3)             | Winner of M18<br>MOE (2)     | vs | Winner of M15<br>MHA (2)     | 21 - 16 |
| 28           | 12.00pm | B (1)             | MHA (7)                      | vs | Winner of M19<br>SPGROUP (2) | 10 - 21 |
| 29           | 12.00pm | A (2)             | MSE (1)                      | vs | Winner of M20<br>MOE (3)     | 21 - 6  |
| 30           | 12.00pm | A (3)             | SPGROUP (4)                  | vs | Winner of M21<br>MHA (6)     | 17 - 21 |
| 31           | 12.20pm | D (1)             | Loser of M23<br>MHA (8)      | vs | Winner of M22<br>MINDEF (1)  | 21 - 16 |
| 32           | 12.20pm | C (2)             | Loser of M26<br>MOH          | vs | Winner of M25<br>SPGROUP (1) | 21 - 18 |
| 33           | 12.20pm | B (3)             | Loser of M19<br>MSE (4)      | vs | Loser of M27<br>MHA (2)      | 14 - 21 |
| 34           | 12.40pm | B (1)             | Loser of M28<br>MHA (7)      | vs | Winner of M24<br>HDB (3)     | 21 - 9  |
| 35           | 12.40pm | A (2)             | Loser of M20<br>MHA (3)      | vs | Loser of M30<br>SPGROUP (4)  | 21 - 19 |
| 36           | 12.40pm | A (3)             | Loser of M21<br>HAB (4)      | vs | Loser of M29<br>MOE (2)      | 7 - 21  |
| 37           | 1.00pm  | B (1)             | Winner of M28<br>SPGROUP (2) | vs | Winner of M28<br>MOE (2)     | 21 - 18 |
| 38           | 1.00pm  | A (2)             | Winner of M29<br>MSE (1)     | vs | Winner of M30<br>MHA (6)     | 21 - 9  |
| 39           | 1.20pm  | B (1)             | Winner of M34<br>MHA (7)     | vs | Winner of M33<br>MHA (2)     | 21 - 12 |
| 40           | 1.20pm  | A (2)             | Winner of M35<br>MHA (3)     | vs | Winner of M36<br>MOE (3)     | 15 - 21 |
| 41           | 1.40pm  | B (1)             | Loser of M37<br>MOE (2)      | VS | Winner of M39<br>MHA (7)     | 13 - 21 |

| Match<br>No.    | Time            | Group / Ct<br>No.         | Fixtures                     |    |                          | Score   |  |  |
|-----------------|-----------------|---------------------------|------------------------------|----|--------------------------|---------|--|--|
| 42              | 1.40pm          | A (2)                     | Loser of M38<br>MHA (6)      | vs | Winner of M40<br>MOE (3) | 21 - 9  |  |  |
|                 | BREAK (40 Mins) |                           |                              |    |                          |         |  |  |
| 43              | 2.40pm          | QF 1 (1)                  | Winner of M38<br>MSE (1)     | vs | Winner of M31<br>MHA (8) | 21 - 14 |  |  |
| 44              | 2.40pm          | QF 2 (2)                  | Winner of M37<br>SPGROUP (2) | vs | Winner of M32<br>MOH     | 12 - 21 |  |  |
| 45              | 3.00pm          | QF 3 (1)                  | Winner of M42<br>MHA (6)     | vs | Winner of M23<br>MHA (1) | 21 - 19 |  |  |
| 46              | 3.00pm          | QF 4 (2)                  | Winner of M41<br>MHA (7)     | vs | Winner of M26<br>MSE (2) | 15 - 21 |  |  |
|                 | BREAK (10 Mins) |                           |                              |    |                          |         |  |  |
| 47              | 3.30pm          | SF 1 (1)                  | WINNER OF M43<br>MSE (1)     | vs | WINNER OF M44<br>MOH     | 14 - 21 |  |  |
| 48              | 3.30pm          | SF 2 (2)                  | WINNER OF M45<br>MHA (6)     | vs | WINNER OF M46<br>MSE (2) | 15 - 21 |  |  |
| BREAK (10 Mins) |                 |                           |                              |    |                          |         |  |  |
| 49              | 4.00pm          | 3rd & 4th<br>Placings (2) | LOSER OF M47<br>MSE (1)      | vs | LOSER OF M48<br>MHA (6)  | 21 - 18 |  |  |
| 50              | 4.00pm          | FINALS (1)                | WINNER OF M47<br>MOH         | vs | WINNER OF M48<br>MSE (2) | 12 - 21 |  |  |