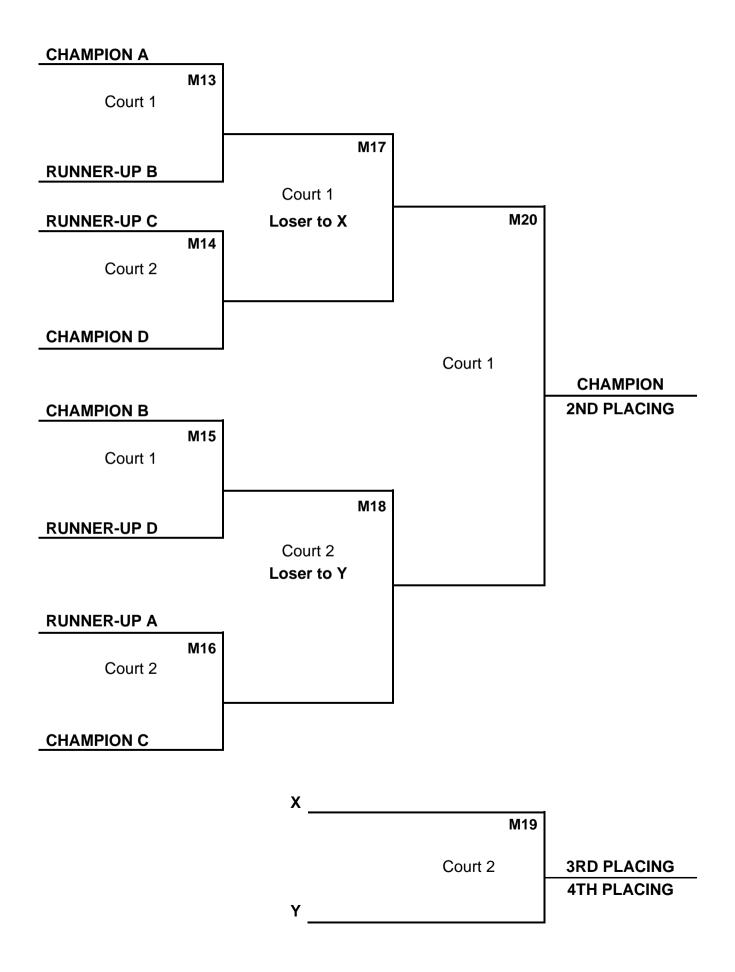

| Match<br>No. | Time         | Group /<br>(Court No.) | F             | ixture | es            | Score |  |  |
|--------------|--------------|------------------------|---------------|--------|---------------|-------|--|--|
| 1            | 8.30am       | A (1)                  | MOH (1)       | VS     | MHA (3)       |       |  |  |
| 2            | 8.30am       | B (2)                  | MOH (2)       | VS     | MHA (1)       |       |  |  |
| 3            | 8.42am       | C (1)                  | GOVTECH       | VS     | MINDEF (2)    |       |  |  |
| 4            | 8.42am       | D (2)                  | MOH (3)       | VS     | MHA (4)       |       |  |  |
| 5            | 8.54am       | A (1)                  | MINDEF (1)    | VS     | MOH (1)       |       |  |  |
| 6            | 8.54am       | B (2)                  | MSE           | VS     | MOH (2)       |       |  |  |
| 7            | 9.06am       | C (1)                  | MHA (2)       | VS     | GOVTECH       |       |  |  |
| 8            | 9.06am       | D (2)                  | MOE           | VS     | MOH (3)       |       |  |  |
| 9            | 9.18am       | A (1)                  | MINDEF (1)    | VS     | MHA (3)       |       |  |  |
| 10           | 9.18am       | B (2)                  | MHA (1)       | VS     | MSE           |       |  |  |
| 11           | 9.30am       | C (1)                  | MINDEF (2)    | VS     | MHA (2)       |       |  |  |
| 12           | 9.30am       | D (2)                  | MHA (4)       | VS     | MOE           |       |  |  |
|              |              |                        | BREAK 5 MINS  | 5      |               |       |  |  |
| 13           | 9.47am       | Quarter<br>Final 1 (1) | Champion A    | VS     | Runner Up B   |       |  |  |
| 14           | 9.47am       | Quarter<br>Final 2 (2) | Runner Up C   |        | Champion D    |       |  |  |
| 15           | 9.59am       | Quarter<br>Final 3 (1) | Champion B    |        | Runner Up D   |       |  |  |
| 16           | 9.59am       | Quarter<br>Final 4 (2) | Runner Up A   | VS     | Champion C    |       |  |  |
|              |              |                        | BREAK 5 MINS  | 6      |               |       |  |  |
| 17           | 10.16am      | Semi-Final<br>(1)      | Winner of M13 | VS     | Winner of M14 |       |  |  |
| 18           | 10.16am      | Semi-Final<br>(2)      | Winner of M15 | VS     | Winner of M16 |       |  |  |
|              | BREAK 5 MINS |                        |               |        |               |       |  |  |

### Games Schedule

| 19 | 10.33am | 3 <sup>rd</sup> /4 <sup>th</sup><br>Placing (2) | Loser of M17  | VS | Loser of M18  |  |
|----|---------|-------------------------------------------------|---------------|----|---------------|--|
| 20 | 10.33am | Final (1)                                       | Winner of M17 | VS | Winner of M18 |  |

#### **QUARTER FINALS, SEMI-FINALS AND FINALS**