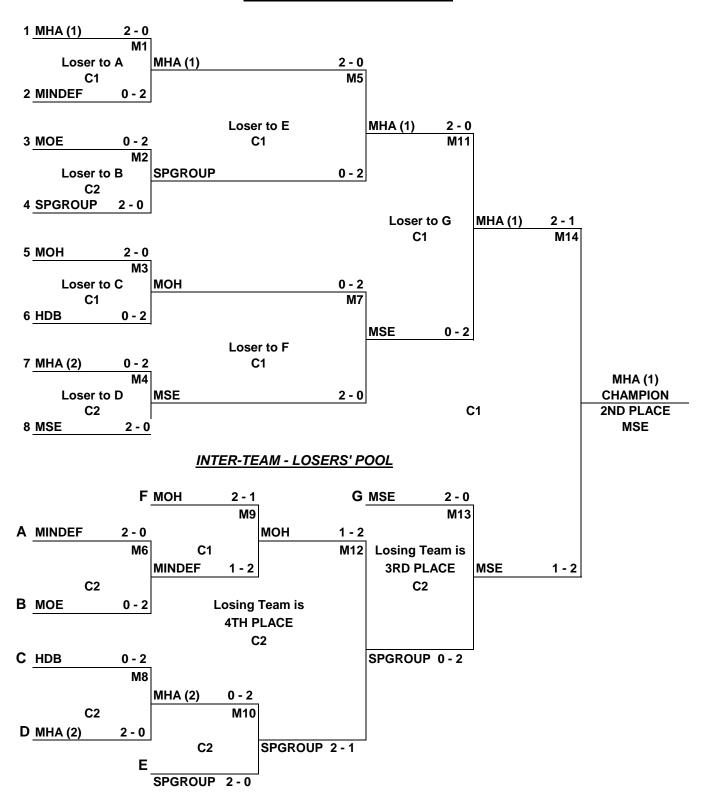

## <u>INTER-TEAM - WINNERS' POOL</u>

Note: Participating team must report to the Tournament Official 30 minutes before the start of the game.

## PUBLIC SERVICE SEPAKTAKRAW (INTER-TEAM) TOURNAMENT 2025 Sunday, 23 February 2025 SCHEDULE

| Match<br>No.          | Time    | Court No. | Fixtures                 |    |                          | Score |
|-----------------------|---------|-----------|--------------------------|----|--------------------------|-------|
| 1                     | 9.00am  | 1         | MHA (1)                  | vs | MINDEF                   | 2 - 0 |
| 2                     | 9.00am  | 2         | MOE                      | vs | SPGROUP                  | 0 - 2 |
| 3                     | 9.45am  | 1         | МОН                      | vs | HDB                      | 2 - 0 |
| 4                     | 9.45am  | 2         | MHA (2)                  | vs | MSE                      | 0 - 2 |
| 5                     | 10.30am | 1         | Winner of M1<br>MHA (1)  | vs | Winner of M2<br>SPGROUP  | 2 - 0 |
| 6                     | 10.30am | 2         | Loser of M1<br>MINDEF    | vs | Loser of M2<br>MOE       | 2 - 0 |
| 7                     | 11.15am | 1         | Winner of M3<br>MOH      | vs | Winner of M4<br>MSE      | 0 - 2 |
| 8                     | 11.15am | 2         | Loser of M3<br>HDB       | vs | Loser of M4<br>MHA (2)   | 0 - 2 |
| LUNCH BREAK (45 MINS) |         |           |                          |    |                          |       |
| 9                     | 12.45pm | 1         | Loser of M7<br>MOH       | vs | Winner of M6<br>MINDEF   | 2 - 1 |
| 10                    | 12.45pm | 2         | Winner of M8<br>MHA (2)  | vs | Loser of M5<br>SPGROUP   | 0 - 2 |
| 11                    | 1.30pm  | 1         | Winner of M5<br>MHA (1)  | vs | Winner of M7<br>MSE      | 2 - 0 |
| 12                    | 1.30pm  | 2         | Winner of M9<br>MOH      | VS | Winner of M10<br>SPGROUP | 1 - 2 |
| 15 MINS BREAK         |         |           |                          |    |                          |       |
| 13                    | 2.30pm  | 2         | Loser of M11<br>MSE      | VS | Winner of M12<br>SPGROUP | 2 - 0 |
| 15 MINS BREAK         |         |           |                          |    |                          |       |
| 14                    | 3.30pm  | 1         | Winner of M11<br>MHA (1) | VS | Winner of M13<br>MSE     | 2 - 1 |